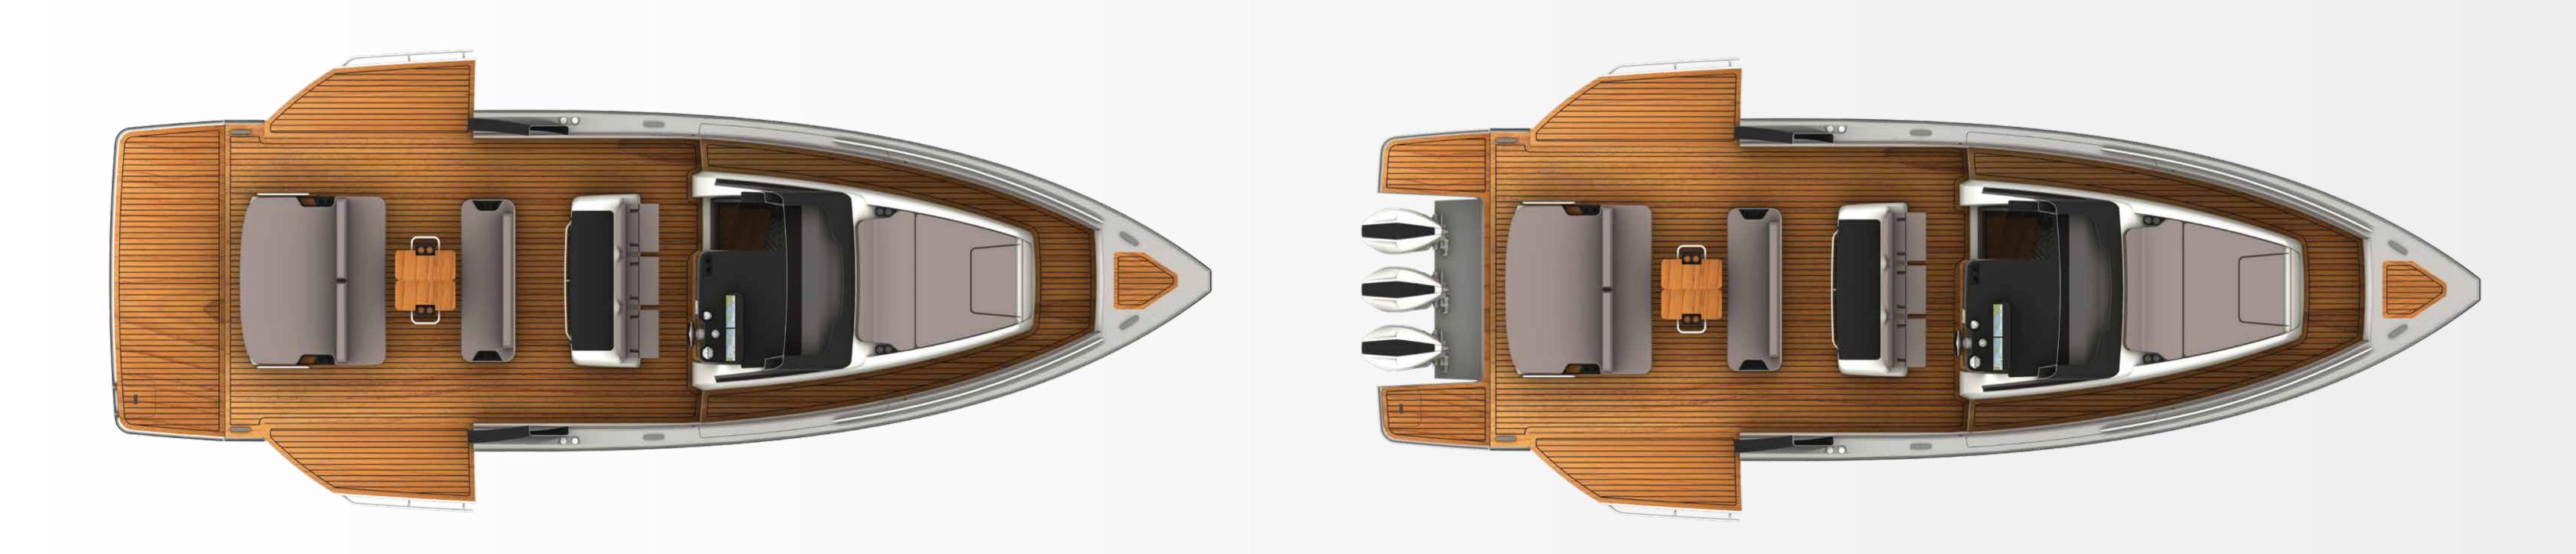

DECK TOP VIEW

DECK TOP VIEW - OPEN PLATFORMS

DECK TOP VIEW - OPEN PLATFORMS AND OUTBOARDS

INTERIOR TOP VIEW - SOFA

INTERIOR TOP VIEW - BED

Loa 13,61 m (44,8 ft)

Beam **4,17 m (13,8 ft)** 

Draught **0,72 m (29 in)** 