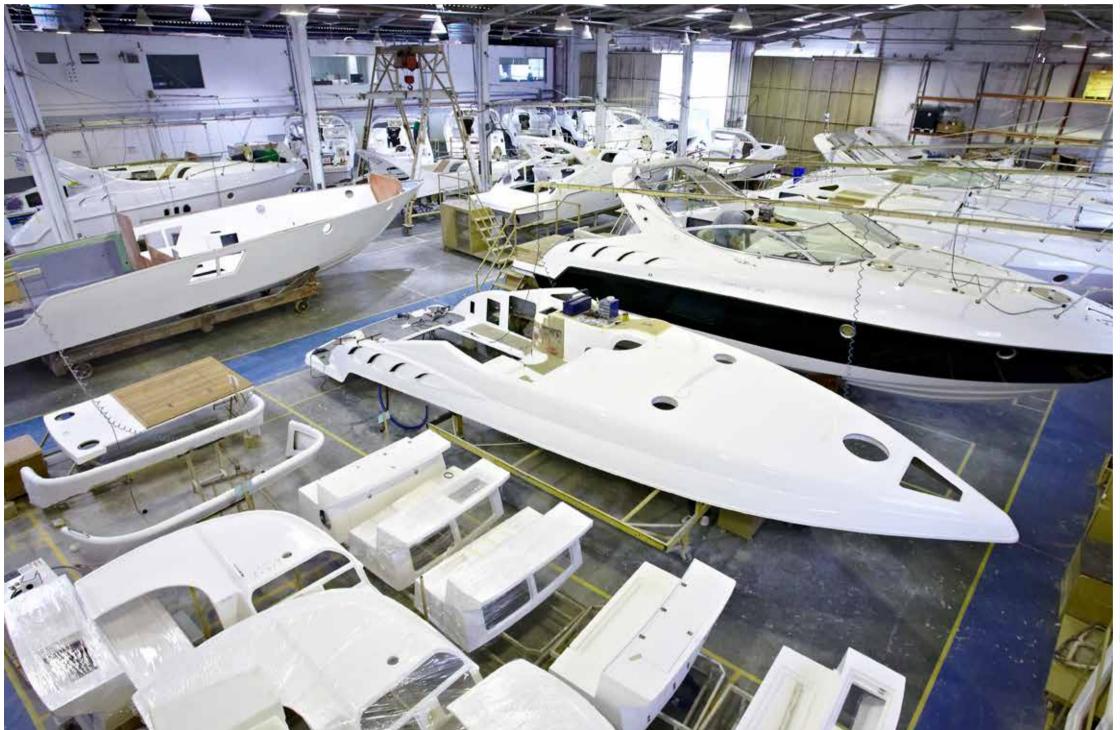

## AN INDUSTRY LEADER

Schaefer Yachts is an industry leader in the design and construction of performance yachts between 30 and 83 feet. Boasting one of the biggest and most technologically advanced shipyards in South America, Schaefer Yachts has been transforming the marine industry for over 30 years. More than three thousand boats have been delivered worldwide. The shipyard has earned an exceptional reputation for setting high quality manufacturing standards with our proprietary and highly advanced production process. The shipyard's cutting-edge technology and eagle eye for details guarantee a vast range of vessels made with extreme precision. Schaefer Yachts is proud to be a shipyard that attends to the most demanding markets in the world.