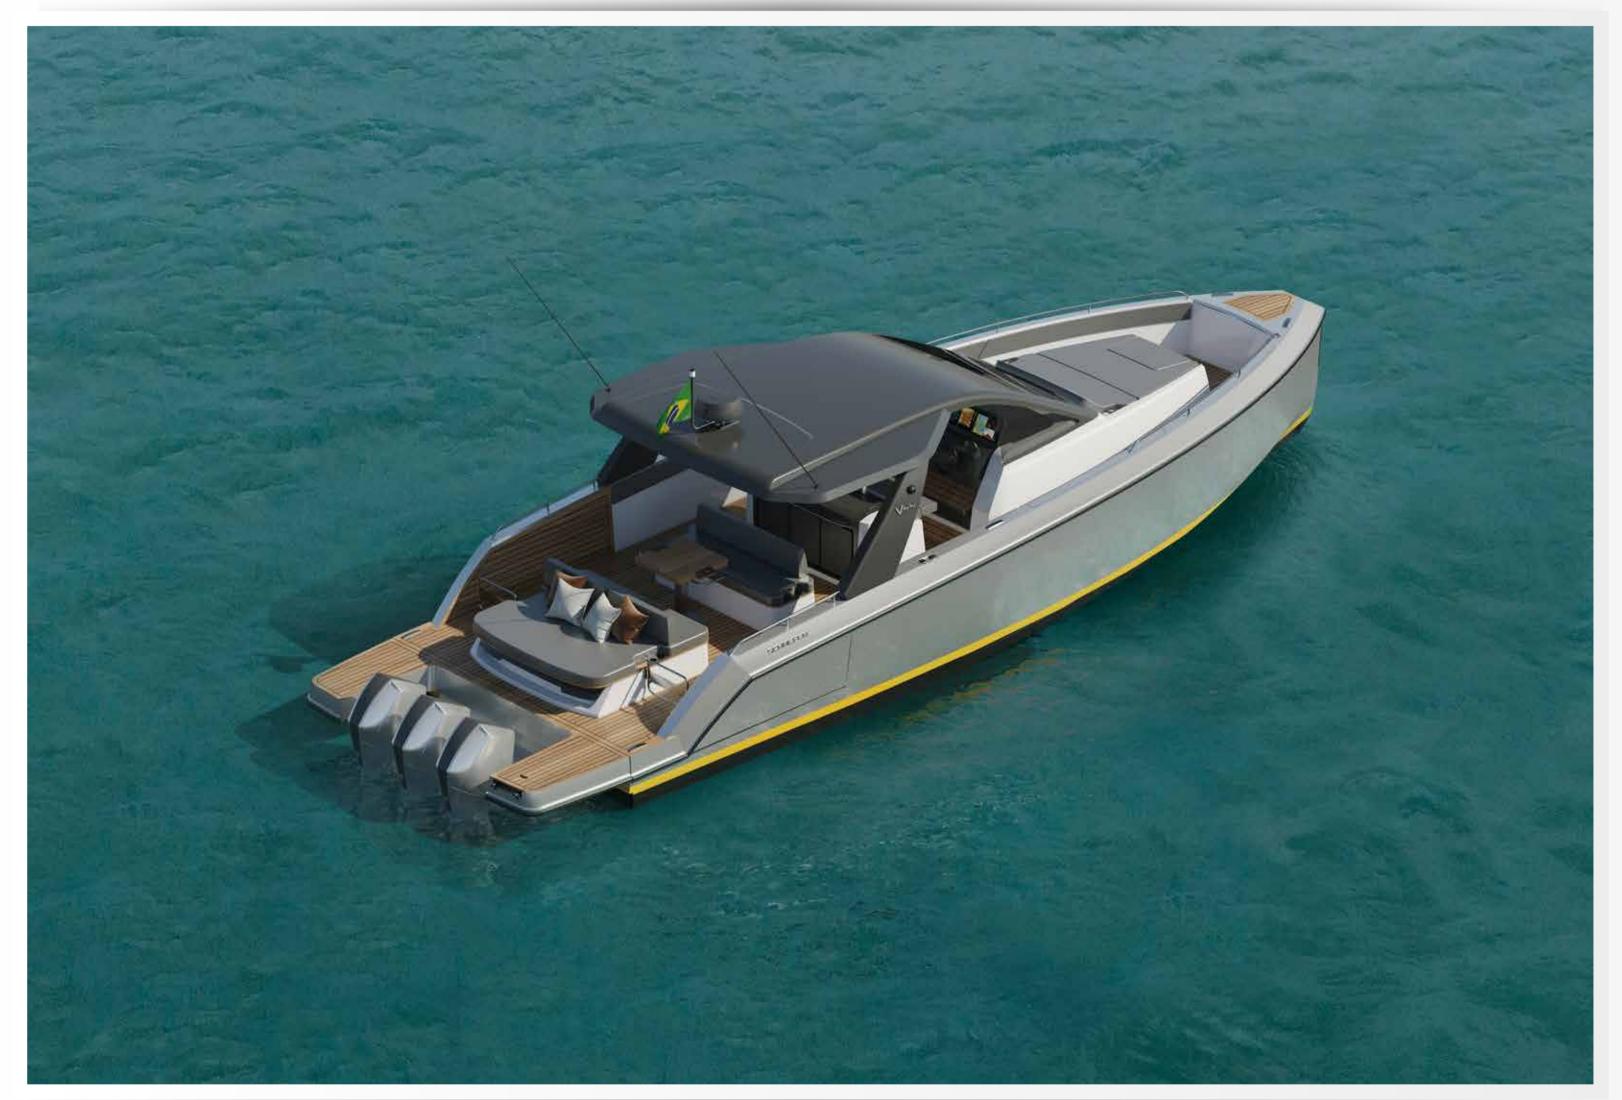

## AN INDUSTRY LEADER

Schaefer Yachts is an industry leader in the design and construction of performance yachts between 30 and 83 feet. Boasting one of the biggest and most technologically advanced shipyards in South America, Schaefer Yachts has been transforming the marine industry for over 30 years. More than three thousand boats have been delivered worldwide. The shipyard has earned an exceptional reputation for setting high quality manufacturing standards with our proprietary and highly advanced production process. The shipyard's cutting-edge technology and eagle eye for details guarantee a vast range of vessels made with extreme precision. Schaefer Yachts is proud to be a shipyard that attends to the most demanding markets in the world.