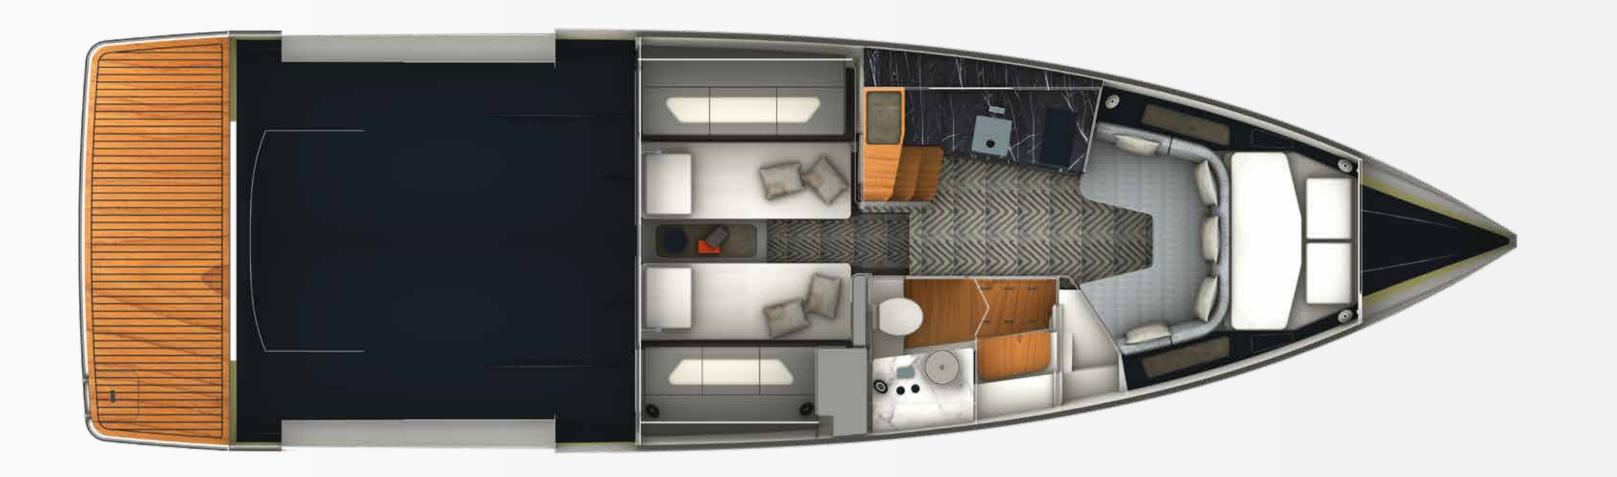

DECK TOP VIEW

DECK TOP VIEW - OPEN PLATFORMS

DECK TOP VIEW - OPEN PLATFORMS AND OUTBOARDS

INTERIOR TOP VIEW - SOFA

INTERIOR TOP VIEW - BED

Loa 13,61 m (44,8 ft)

Beam **4,17 m (13,8 ft)** 

Draught **0,72 m (29 in)** 