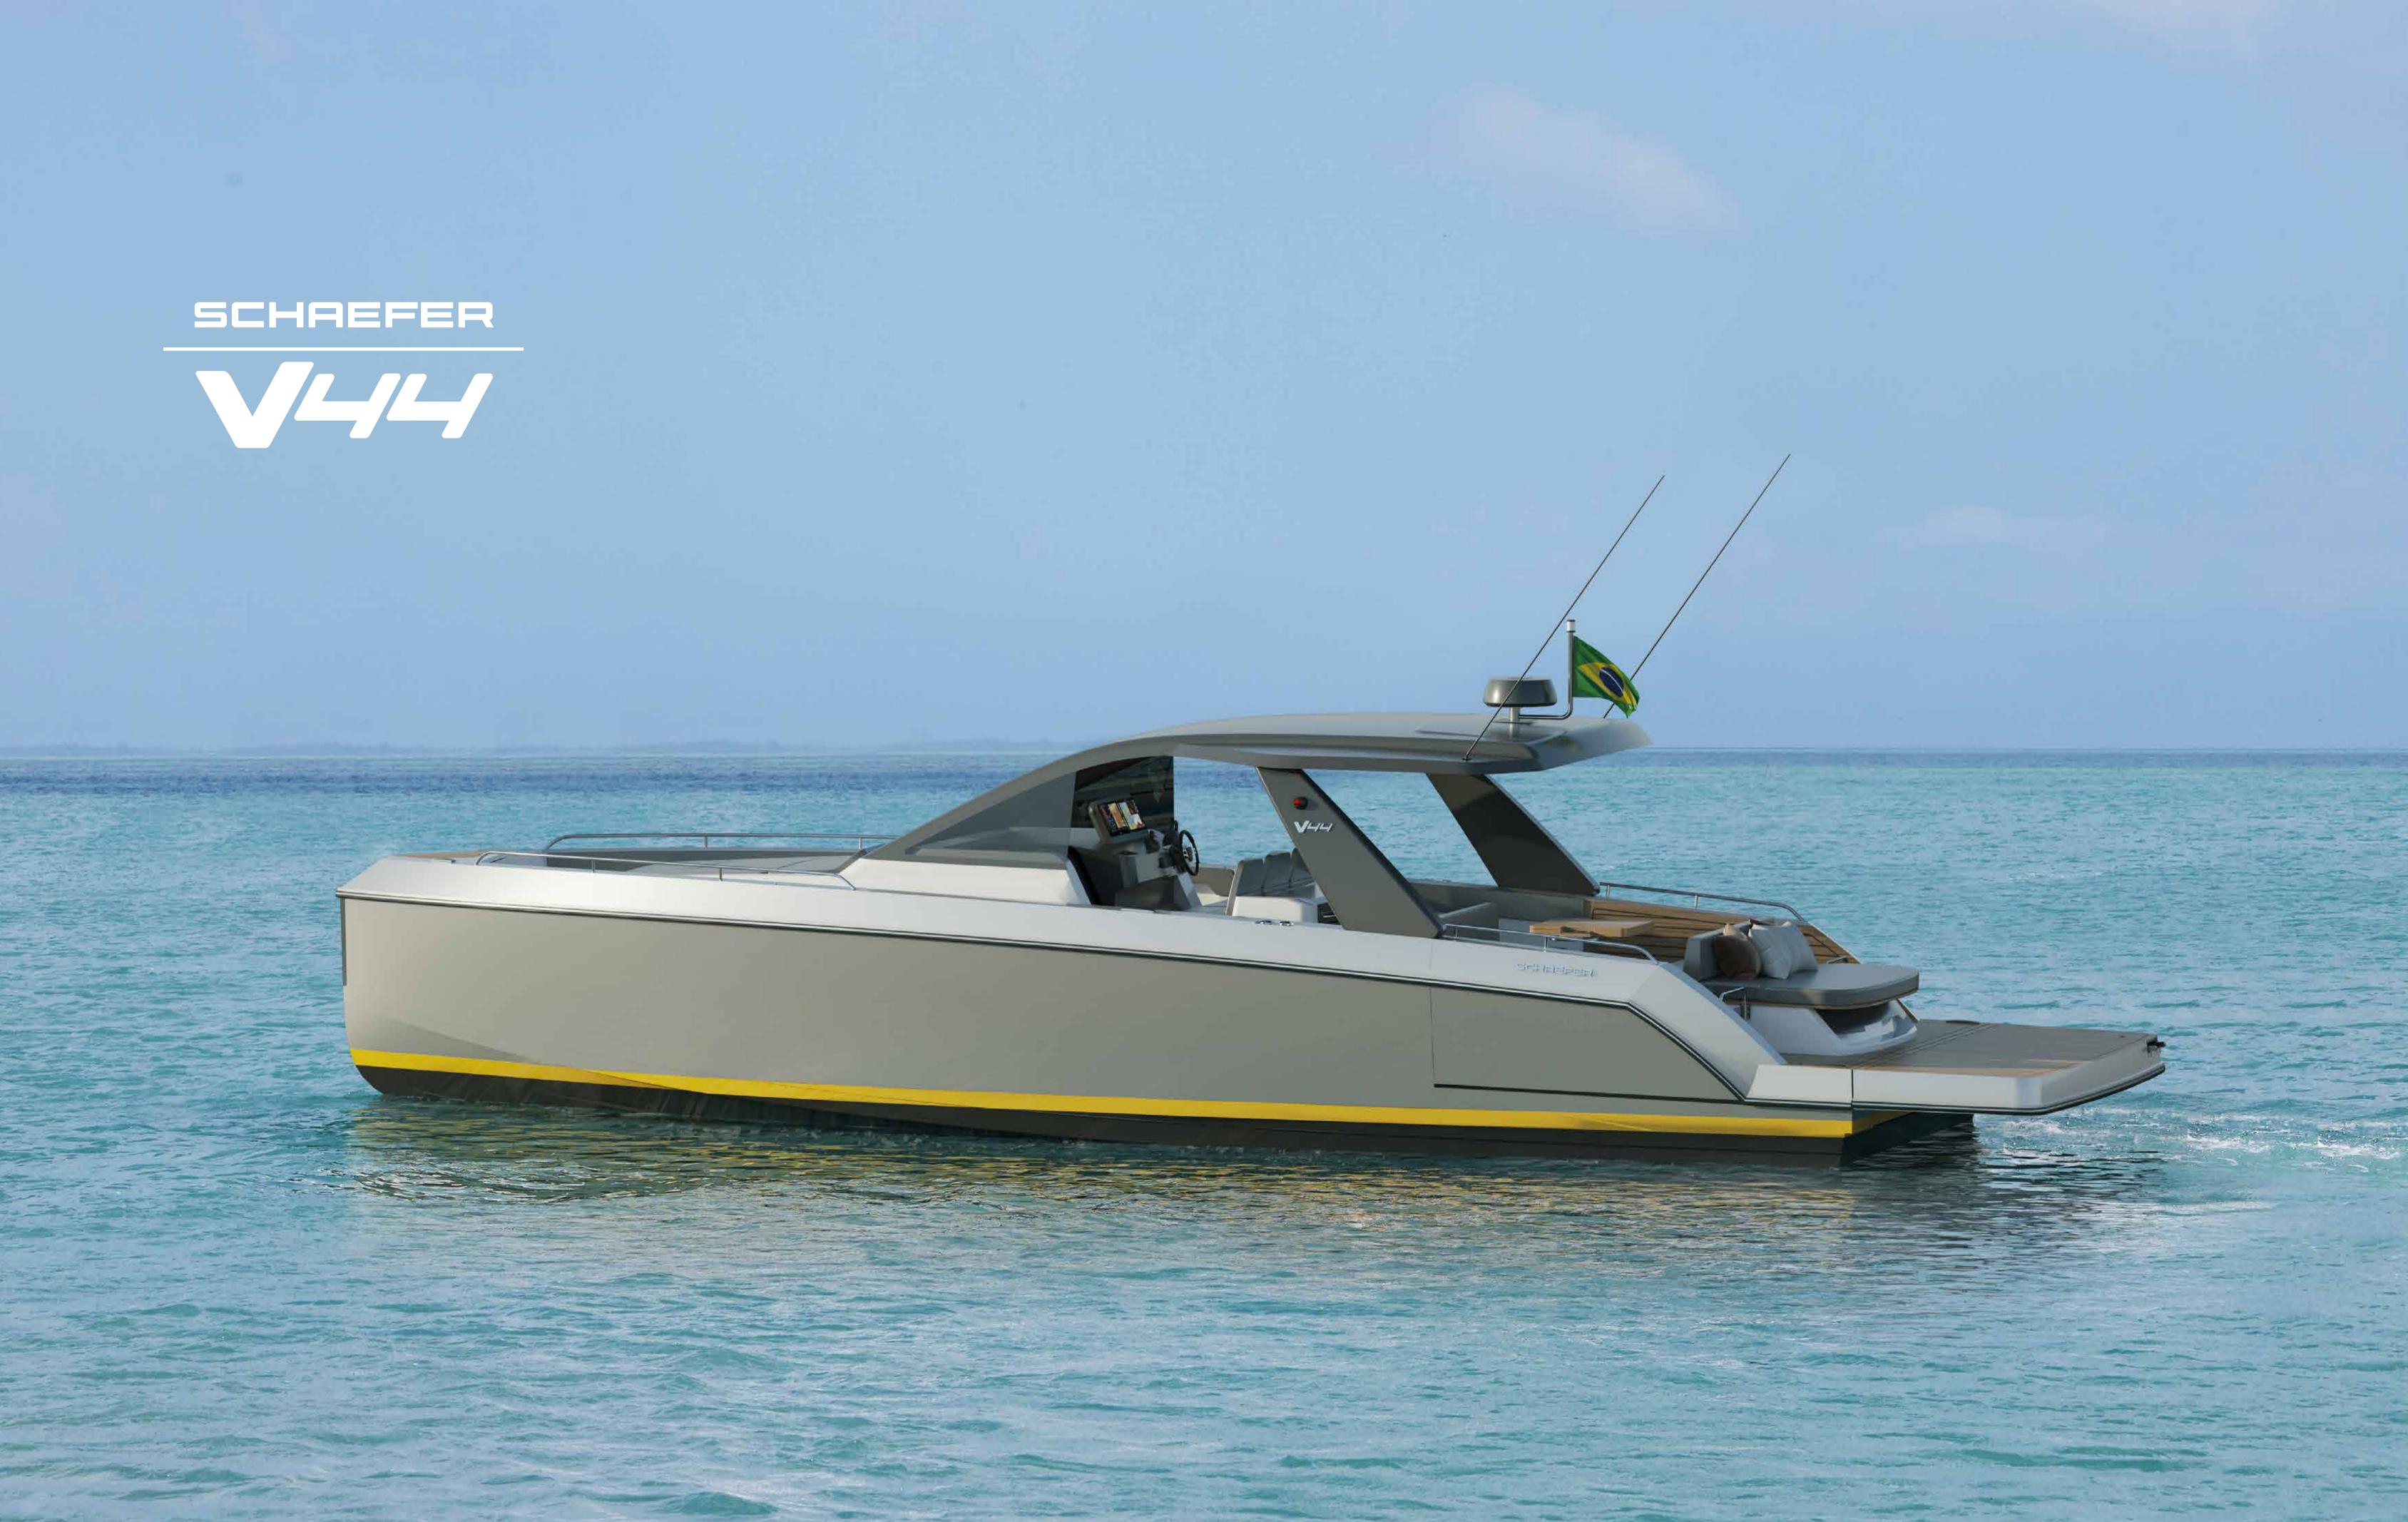

DECK TOP VIEW

DECK TOP VIEW - OPEN PLATFORMS

DECK TOP VIEW - OPEN PLATFORMS AND OUTBOARDS

INTERIOR TOP VIEW - SOFA

INTERIOR TOP VIEW - BED

Loa 13,61 m (44,8 ft)

Beam **4,17 m (13,8 ft)** 

Draught **0,72 m (29 in)** 

Displacement 8.700 kg (19,200 lb)

Deadrise 20°

Fresh water 275 L (70 gal)

Fuel 1 650 L (435 gal)

Passenger (day) 14

Passenger (night) 4

Designer Marcio Schaefer

V33 - 303 - 365 - 375 - 400 - 510