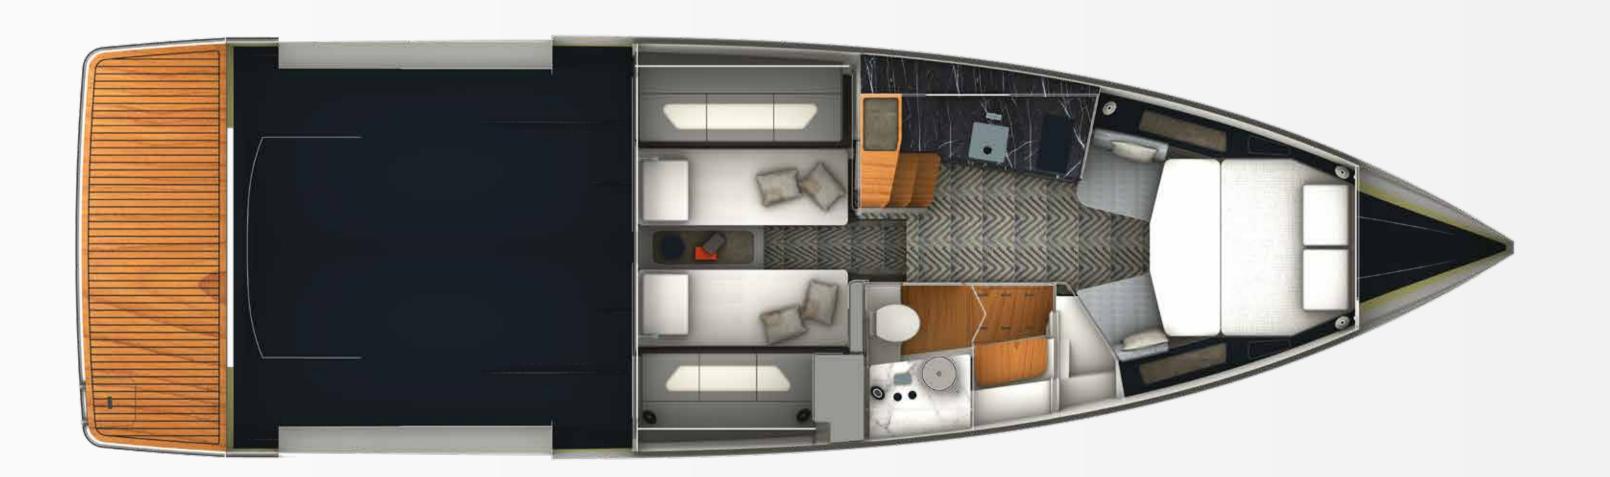

DECK TOP VIEW

DECK TOP VIEW - OPEN PLATFORMS

DECK TOP VIEW - OPEN PLATFORMS AND OUTBOARDS

INTERIOR TOP VIEW - SOFA

INTERIOR TOP VIEW - BED

Loa 13,61 m (44,8 ft)

Beam **4,17 m (13,8 ft)** 

Draught **0,72 m (29 in)** 