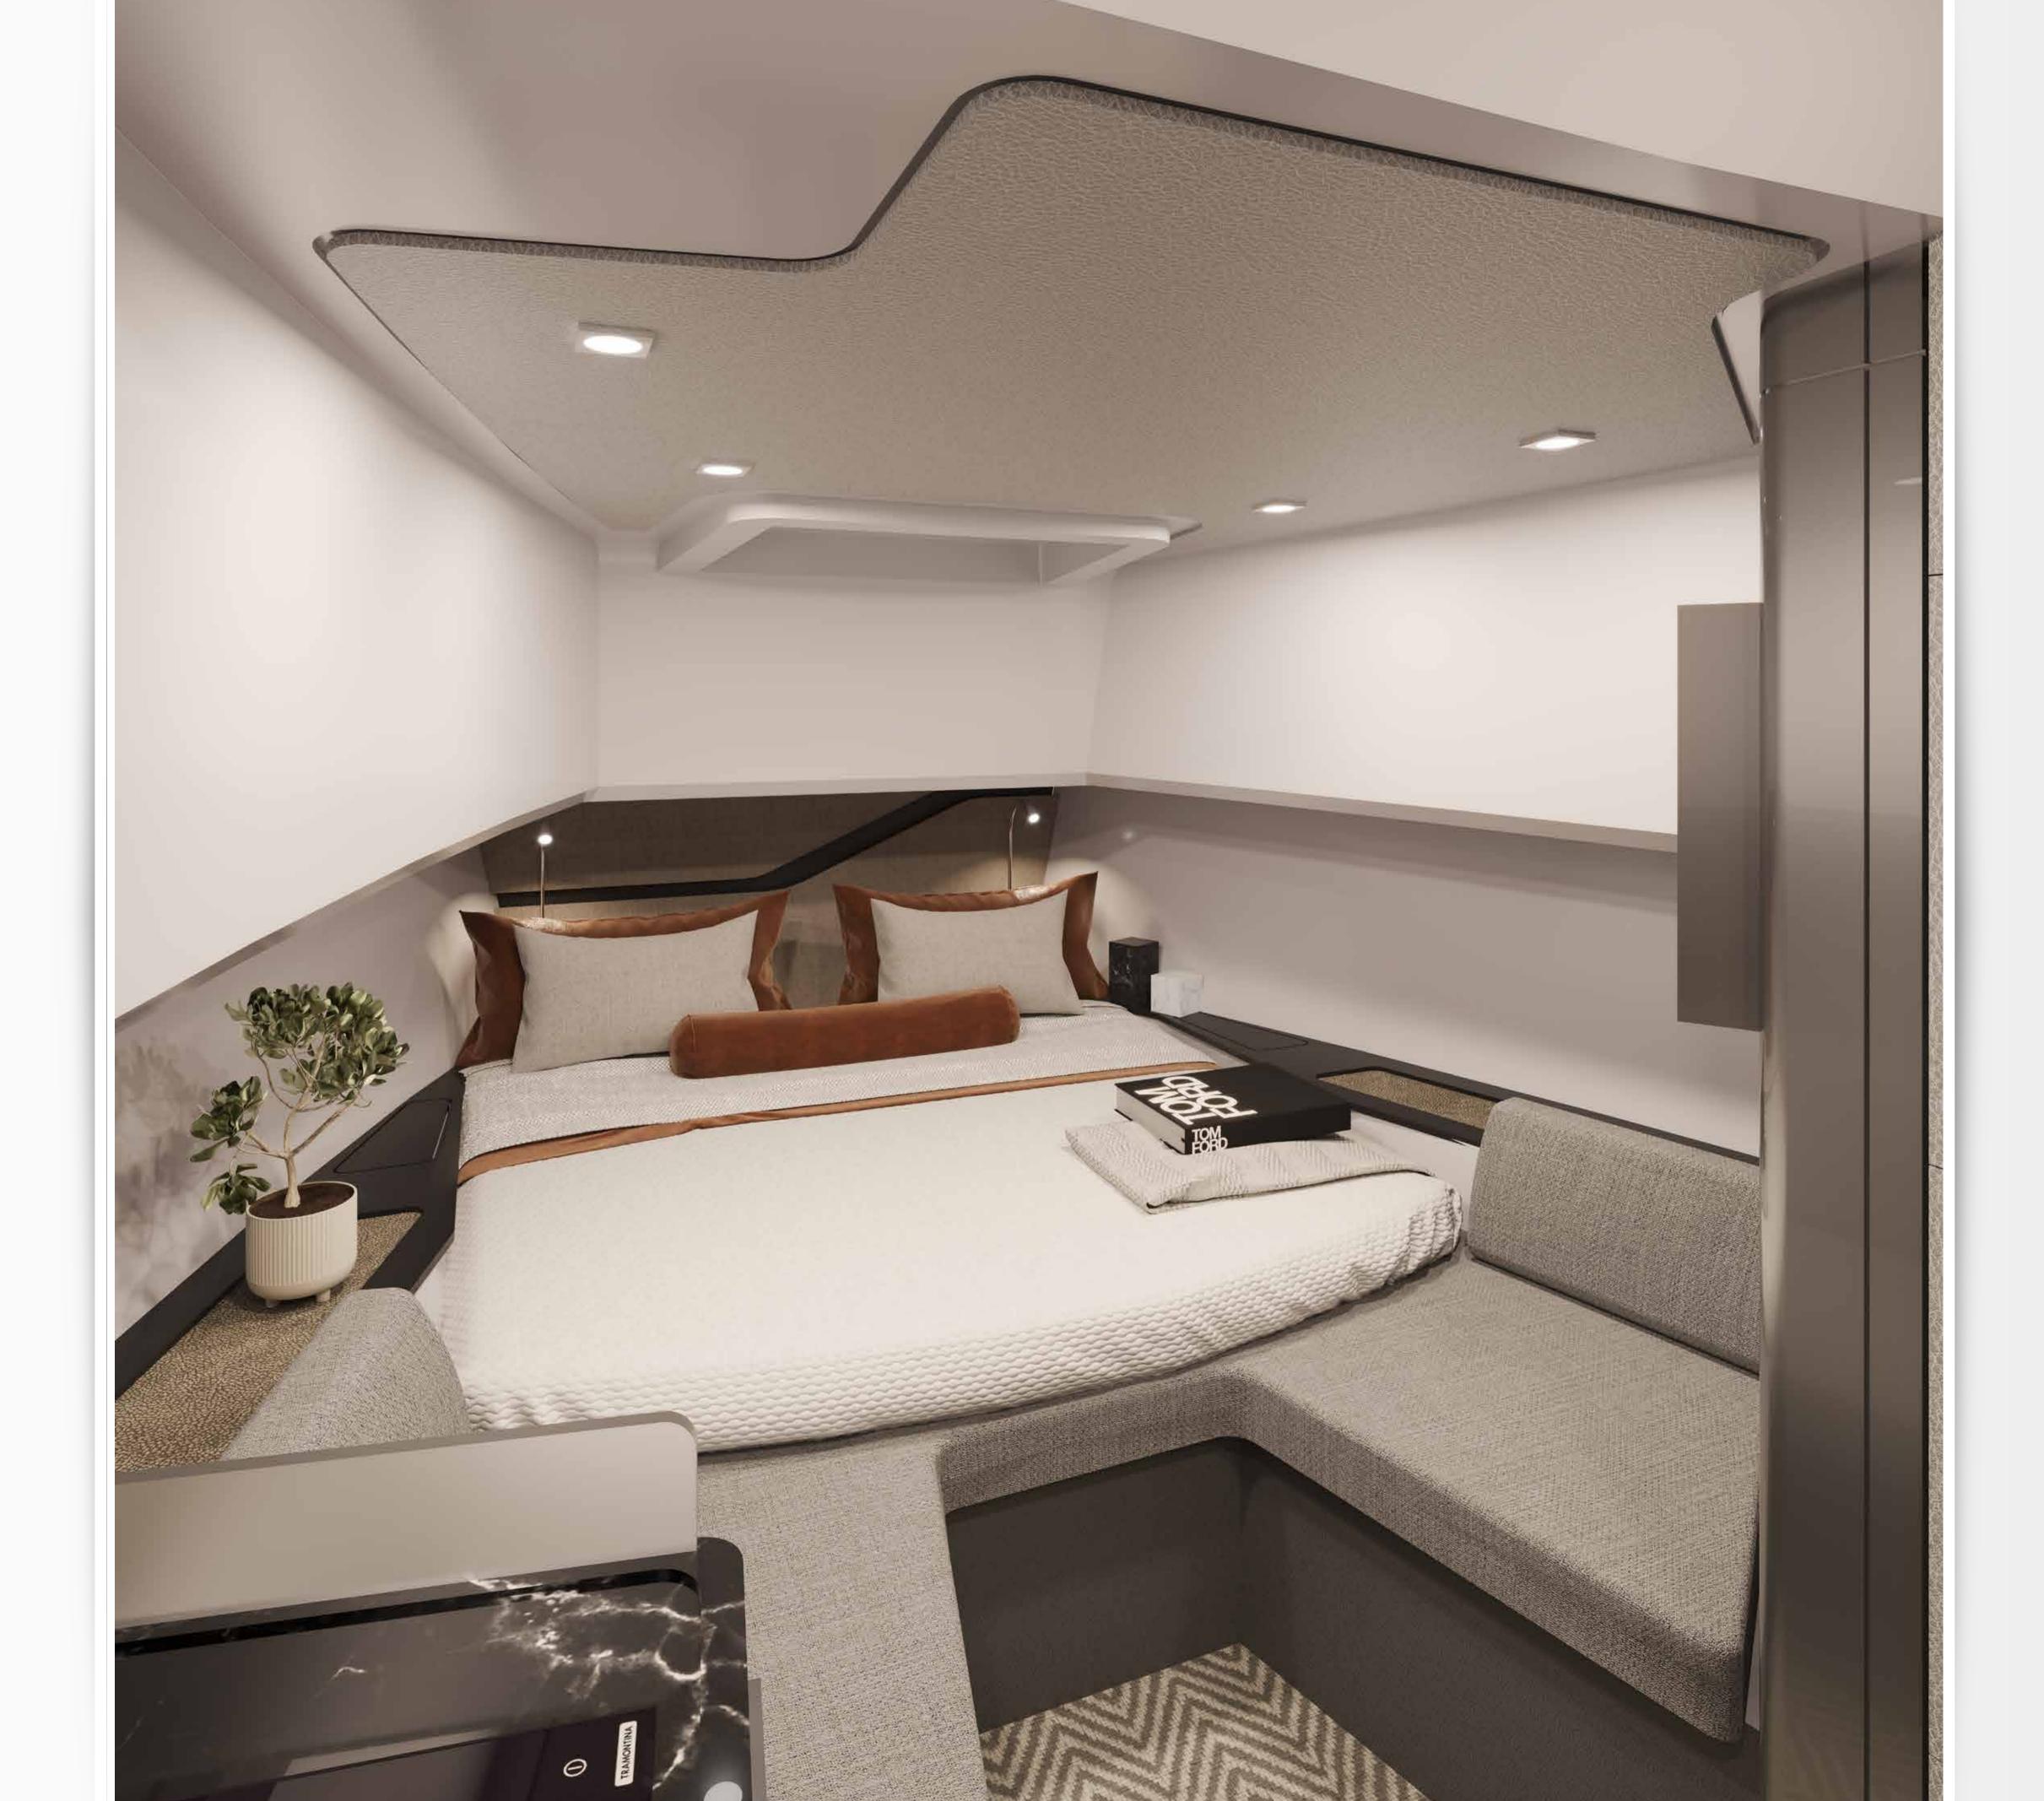

DECK TOP VIEW

DECK TOP VIEW - OPEN PLATFORMS

DECK TOP VIEW - OPEN PLATFORMS AND OUTBOARDS

INTERIOR TOP VIEW - SOFA

INTERIOR TOP VIEW - BED

Loa 13,61 m (44,8 ft)

Beam **4,17 m (13,8 ft)** 

Draught **0,72 m (29 in)** 