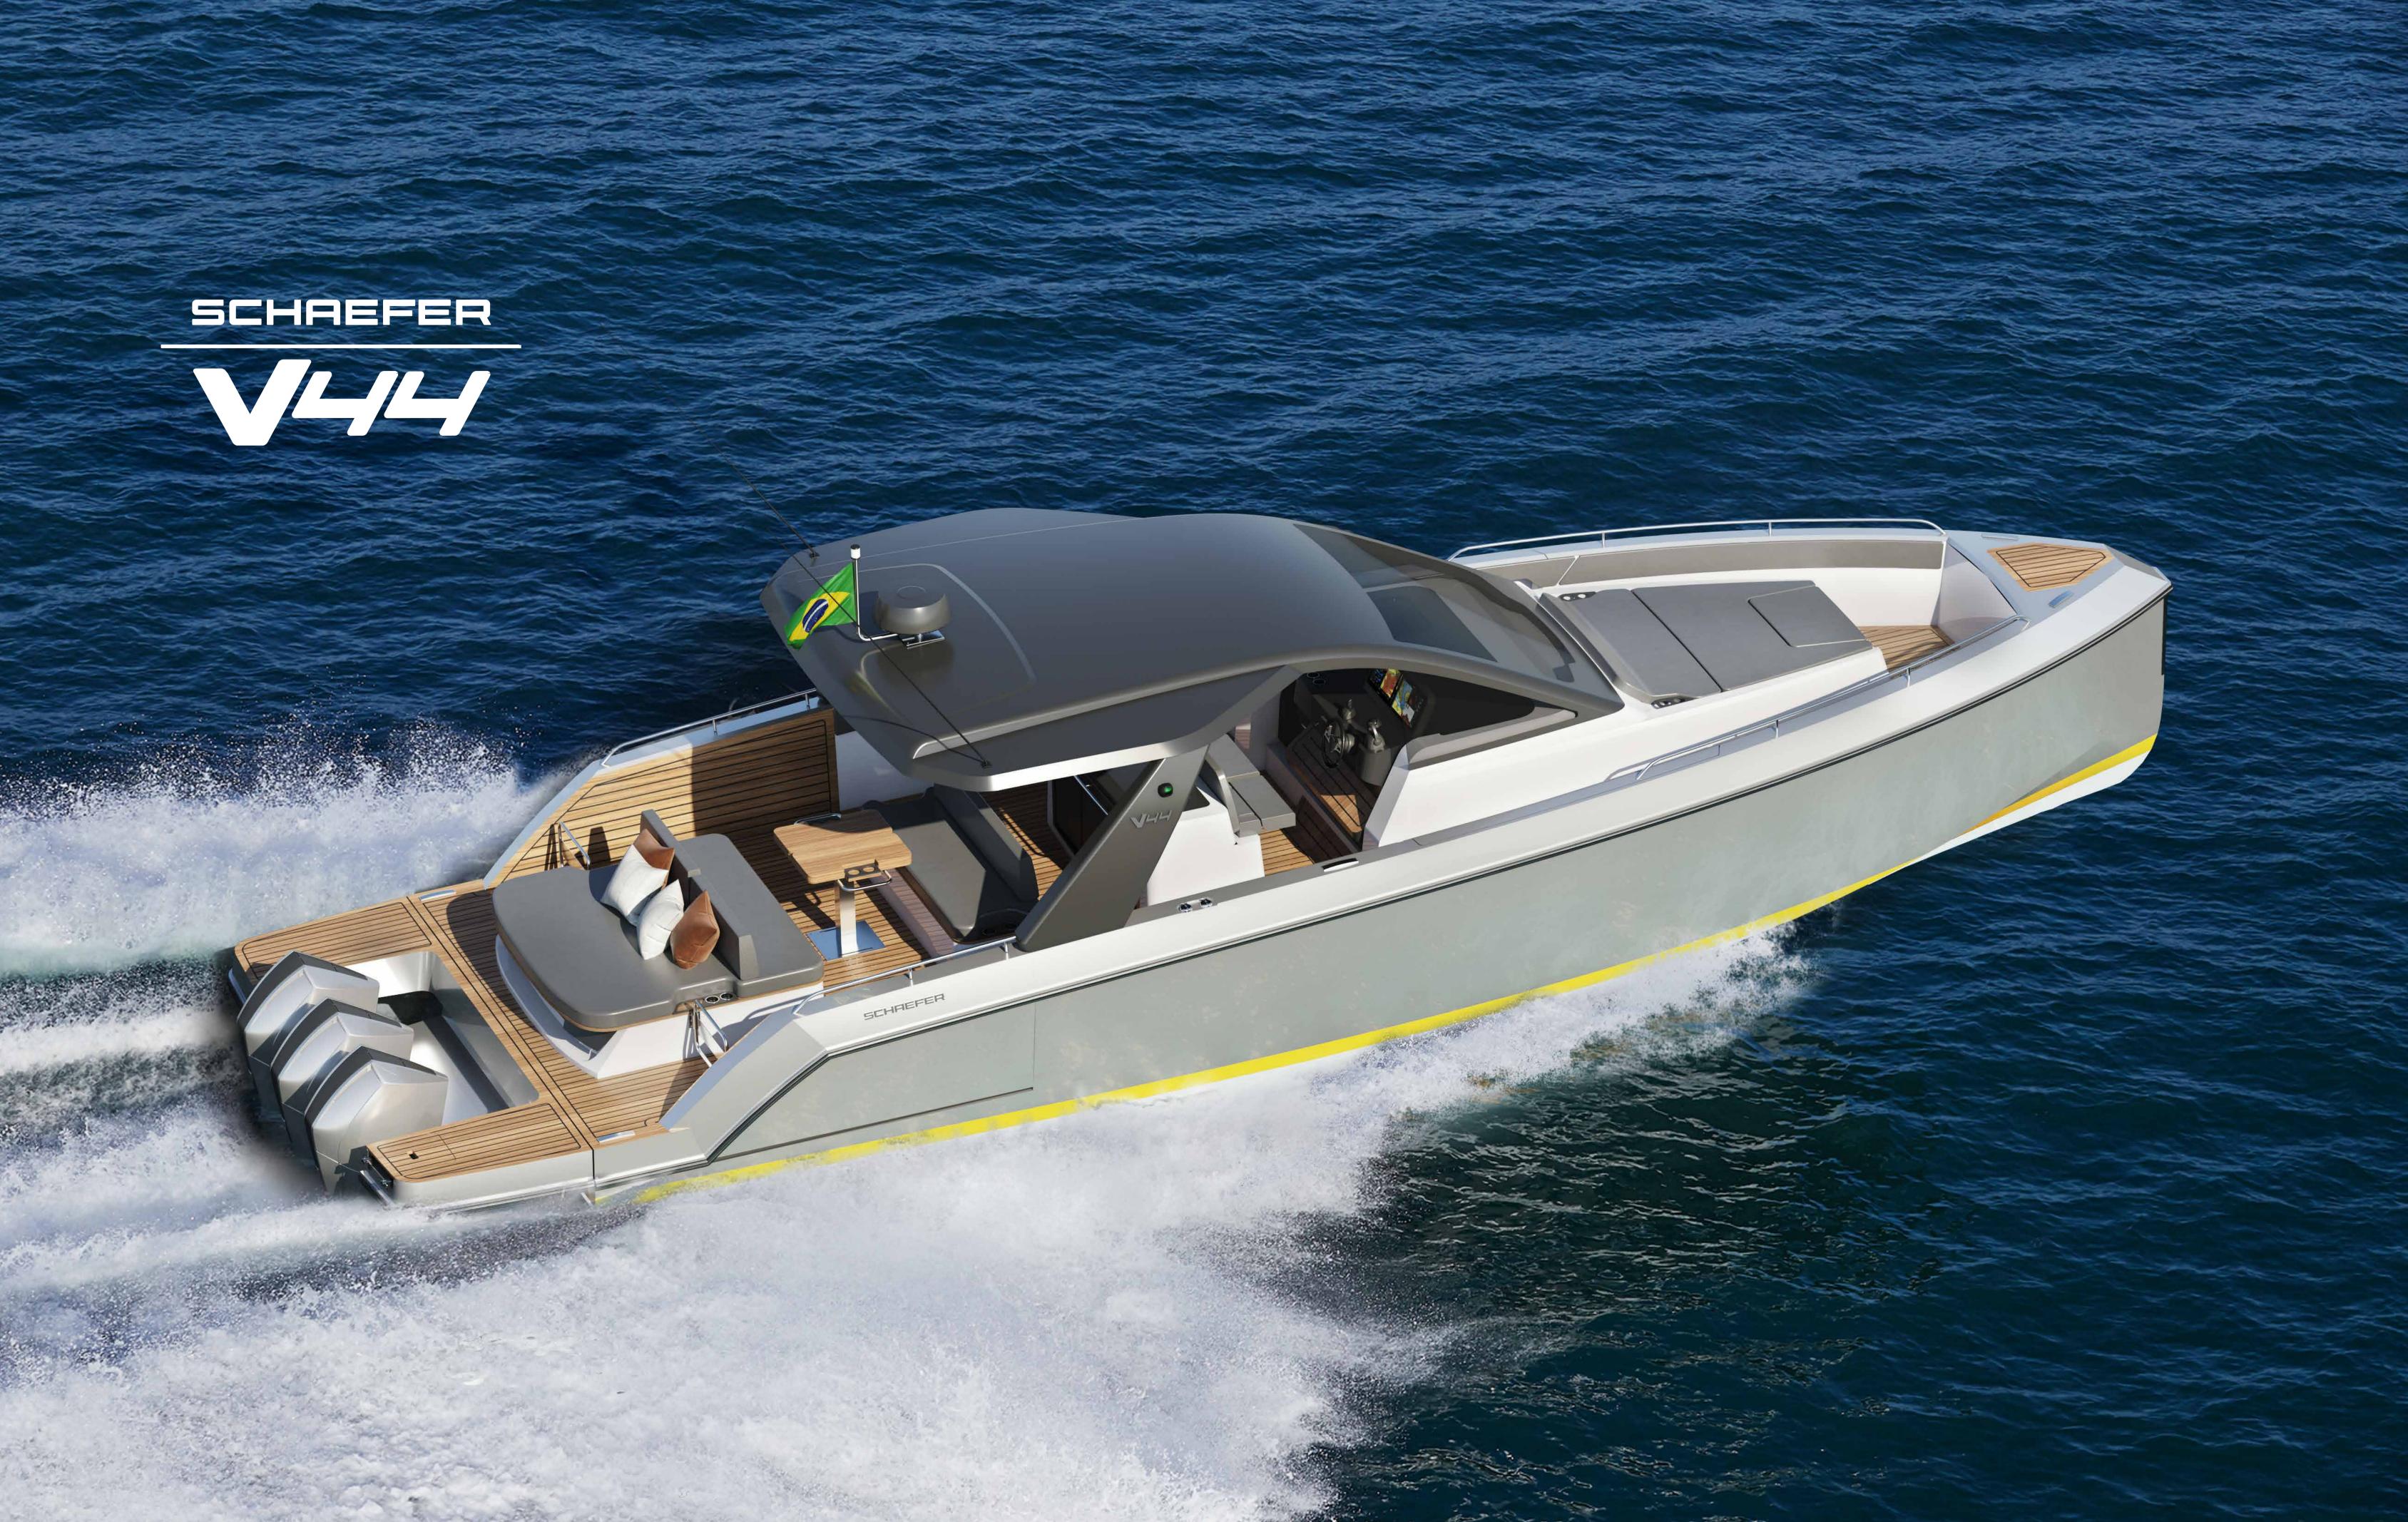

DECK TOP VIEW

DECK TOP VIEW - OPEN PLATFORMS

DECK TOP VIEW - OPEN PLATFORMS AND OUTBOARDS

INTERIOR TOP VIEW - SOFA

INTERIOR TOP VIEW - BED

Loa 13,61 m (44,8 ft)

Beam **4,17 m (13,8 ft)** 

Draught **0,72 m (29 in)** 

Displacement 8.700 kg (19,200 lb)

Deadrise 20°

Fresh water 275 L (70 gal)

Fuel 1 650 L (435 gal)

Passenger (day) 14

Passenger (night) 4

Designer Marcio Schaefer

V33 - 303 - 365 - 375 - 400 - 510