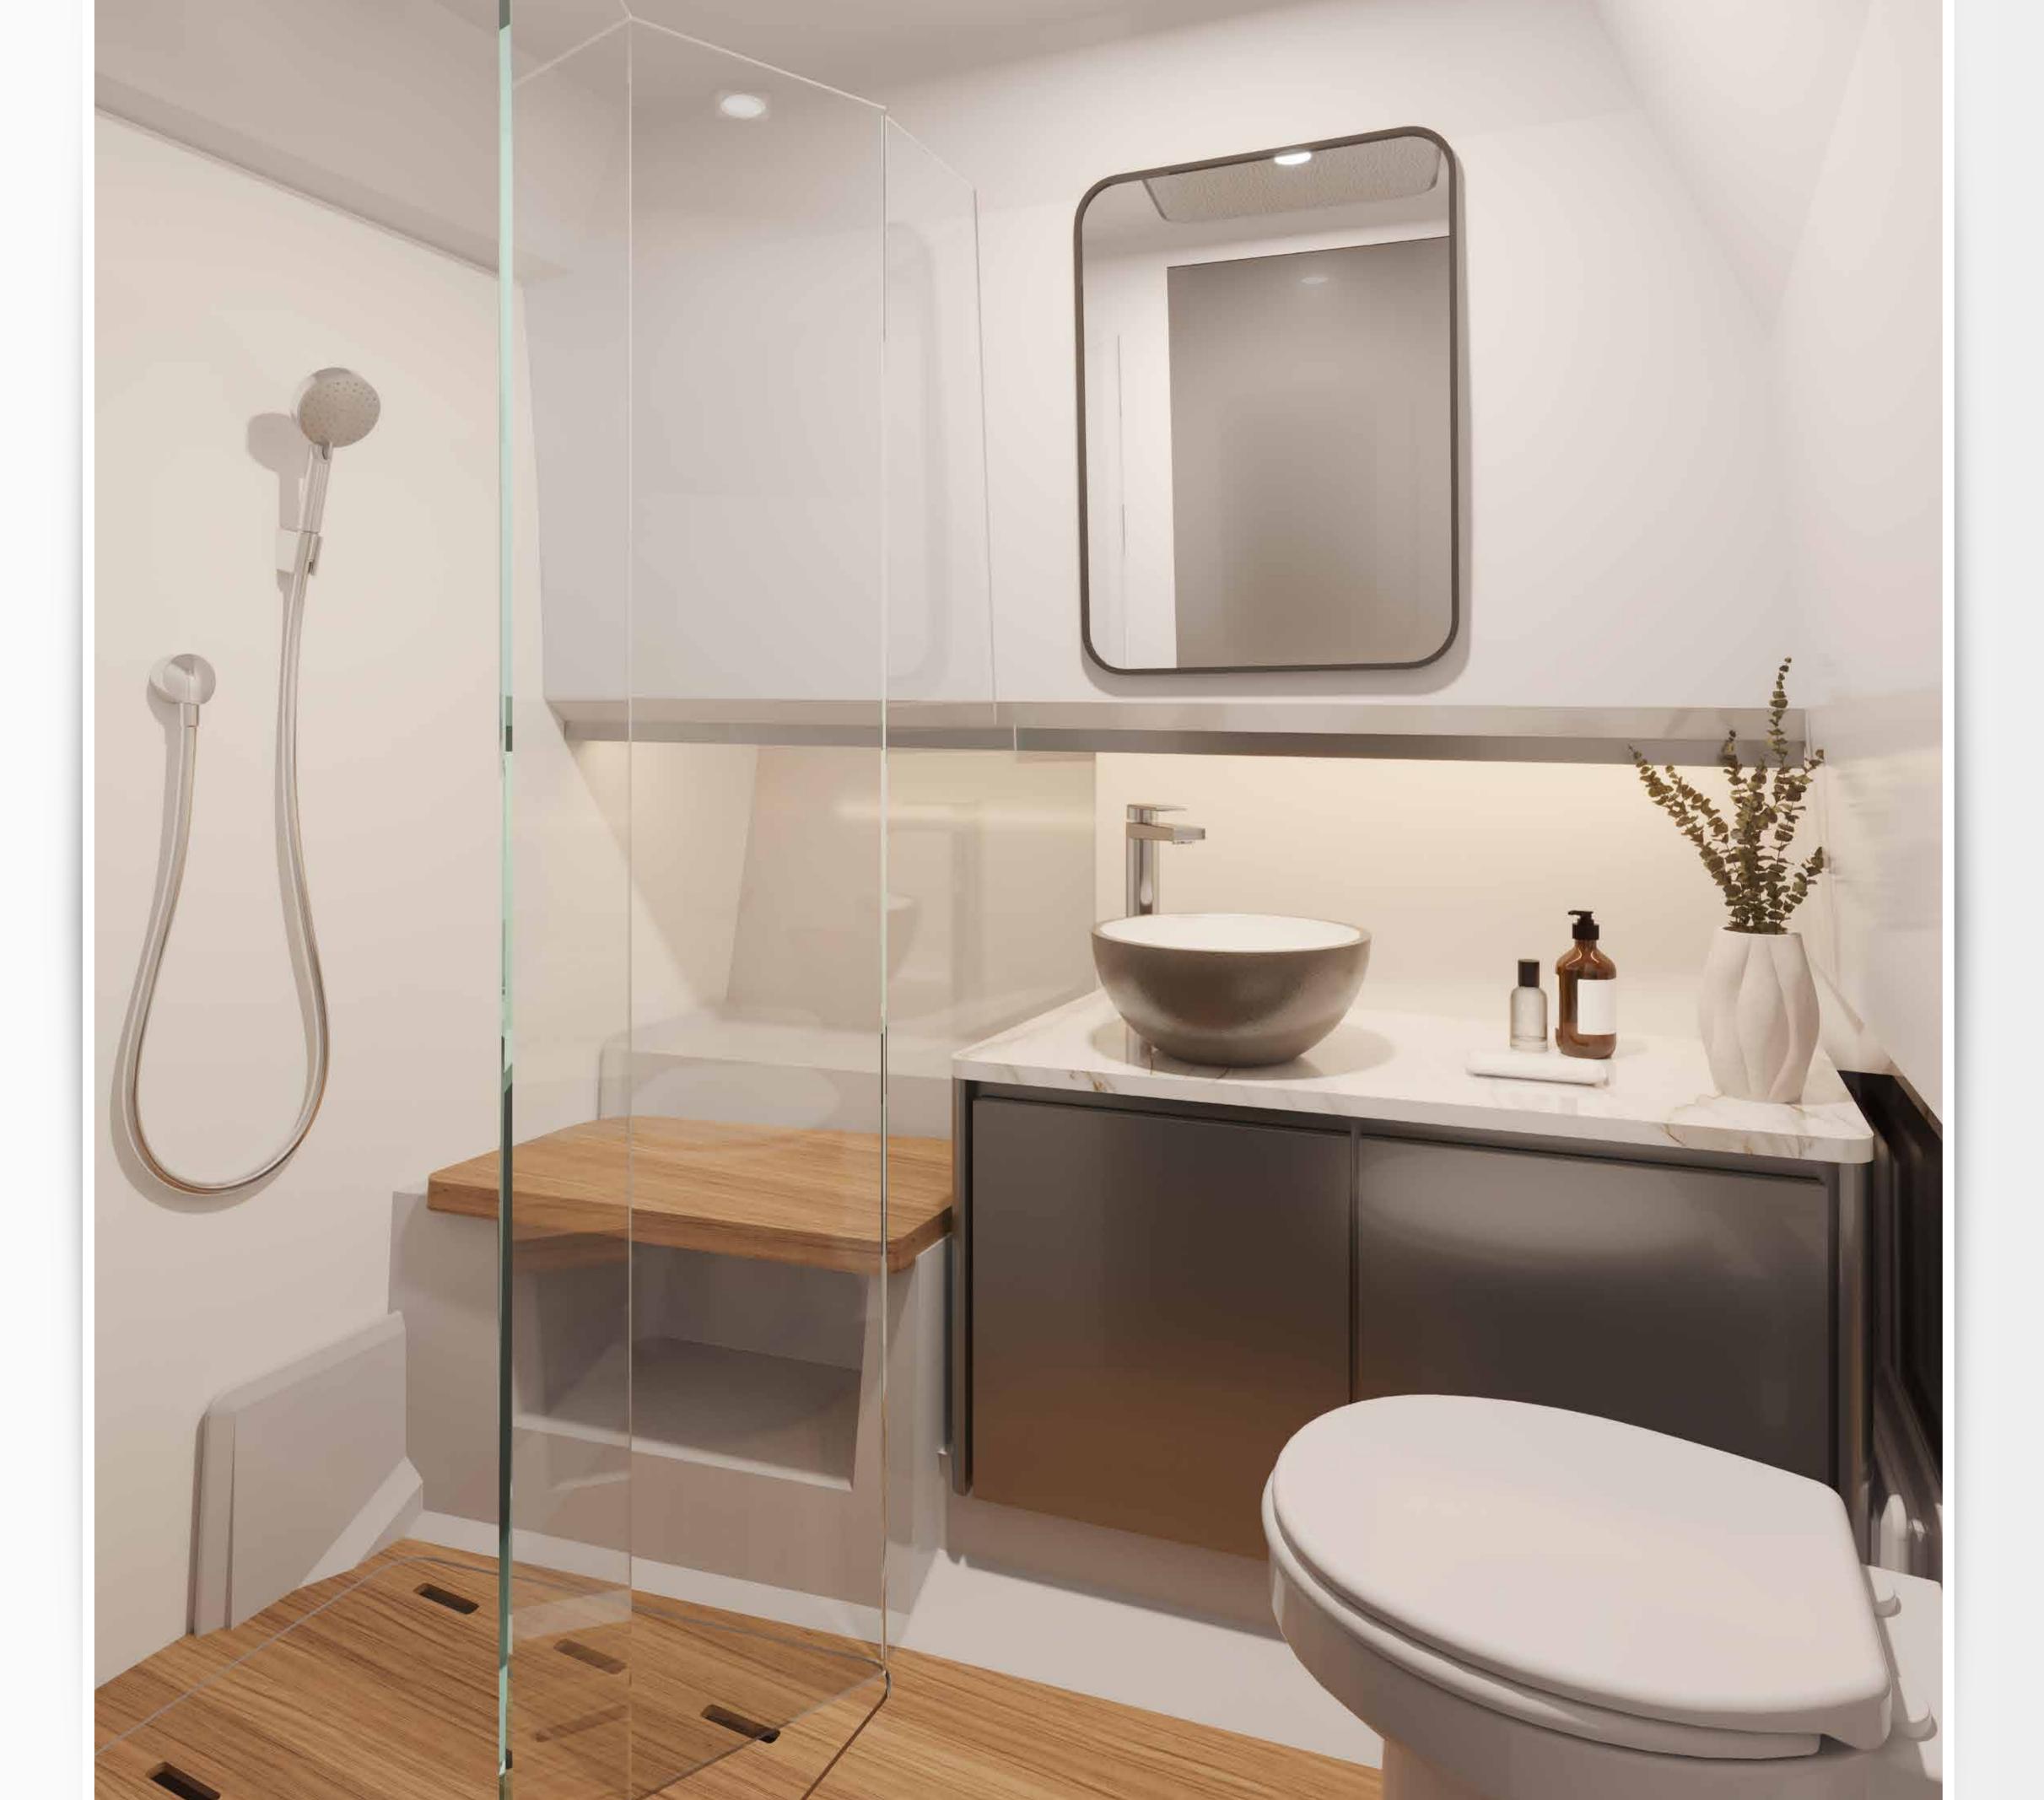

DECK TOP VIEW

DECK TOP VIEW - OPEN PLATFORMS

DECK TOP VIEW - OPEN PLATFORMS AND OUTBOARDS

INTERIOR TOP VIEW - SOFA

INTERIOR TOP VIEW - BED

Loa 13,61 m (44,8 ft)

Beam **4,17 m (13,8 ft)** 

Draught **0,72 m (29 in)** 