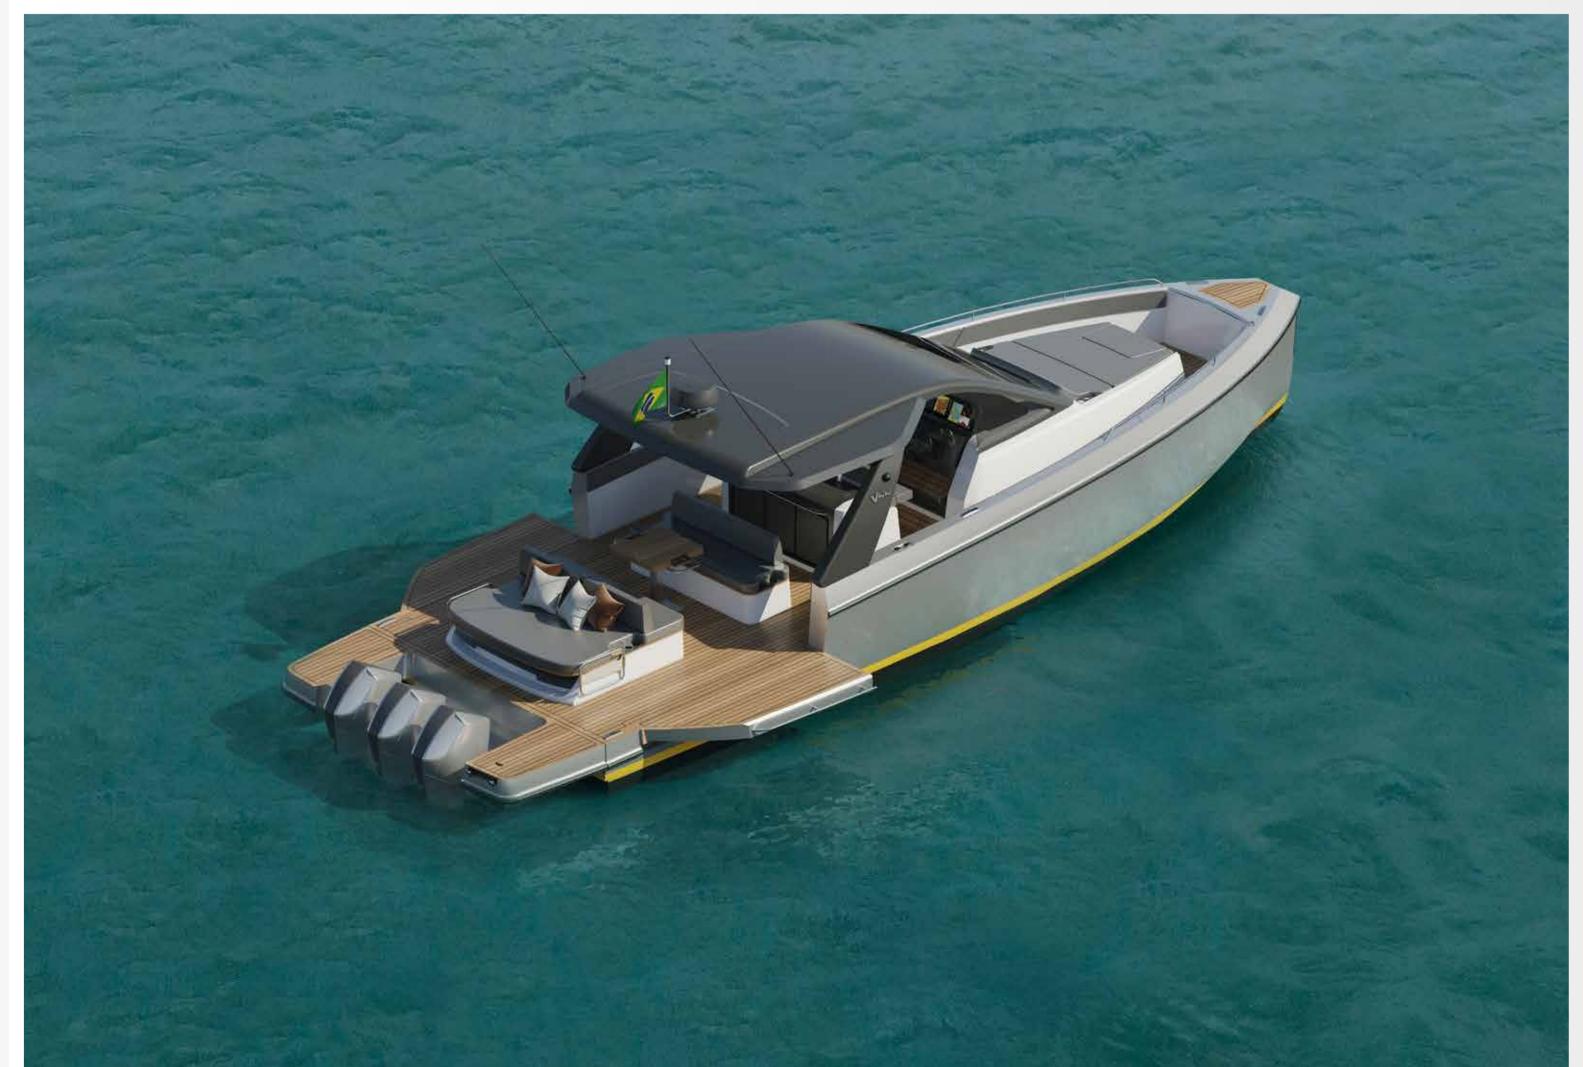

## AN INDUSTRY LEADER

Schaefer Yachts is an industry leader in the design and construction of performance yachts between 30 and 83 feet. Boasting one of the biggest and most technologically advanced shipyards in South America, Schaefer Yachts has been transforming the marine industry for over 30 years. More than three thousand boats have been delivered worldwide. The shipyard has earned an exceptional reputation for setting high quality manufacturing standards with our proprietary and highly advanced production process. The shipyard's cutting-edge technology and eagle eye for details guarantee a vast range of vessels made with extreme precision. Schaefer Yachts is proud to be a shipyard that attends to the most demanding markets in the world.