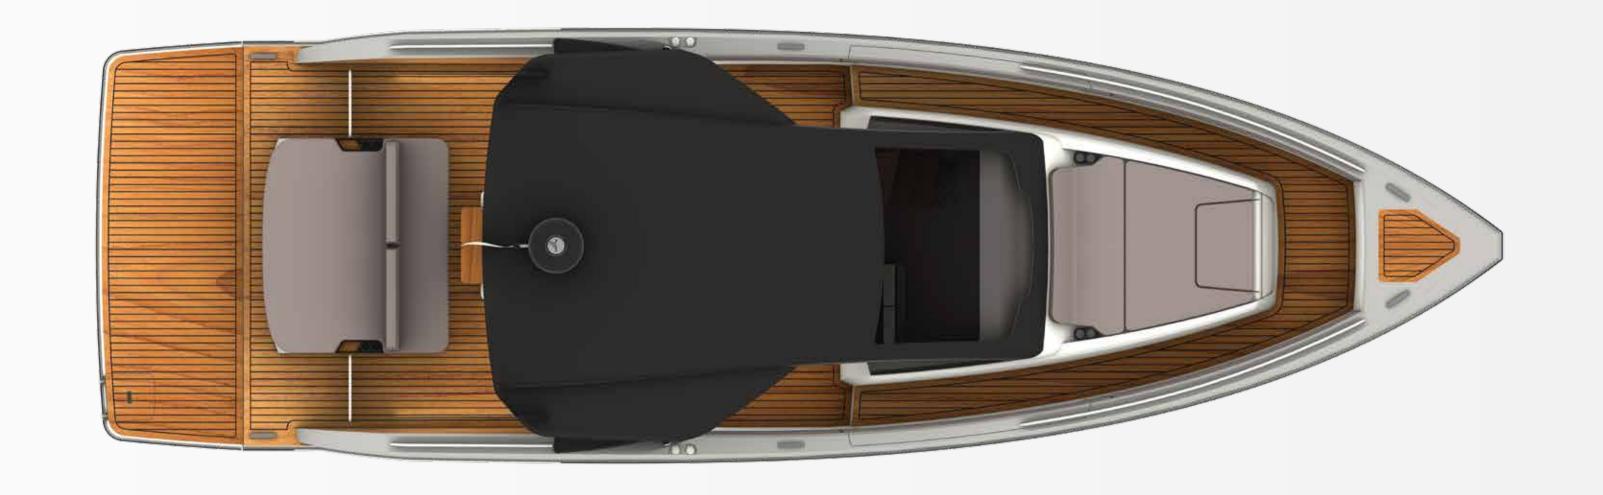

DECK TOP VIEW

DECK TOP VIEW - OPEN PLATFORMS

DECK TOP VIEW - OPEN PLATFORMS AND OUTBOARDS

INTERIOR TOP VIEW - SOFA

INTERIOR TOP VIEW - BED

Loa 13,61 m (44,8 ft)

Beam **4,17 m (13,8 ft)** 

Draught **0,72 m (29 in)** 