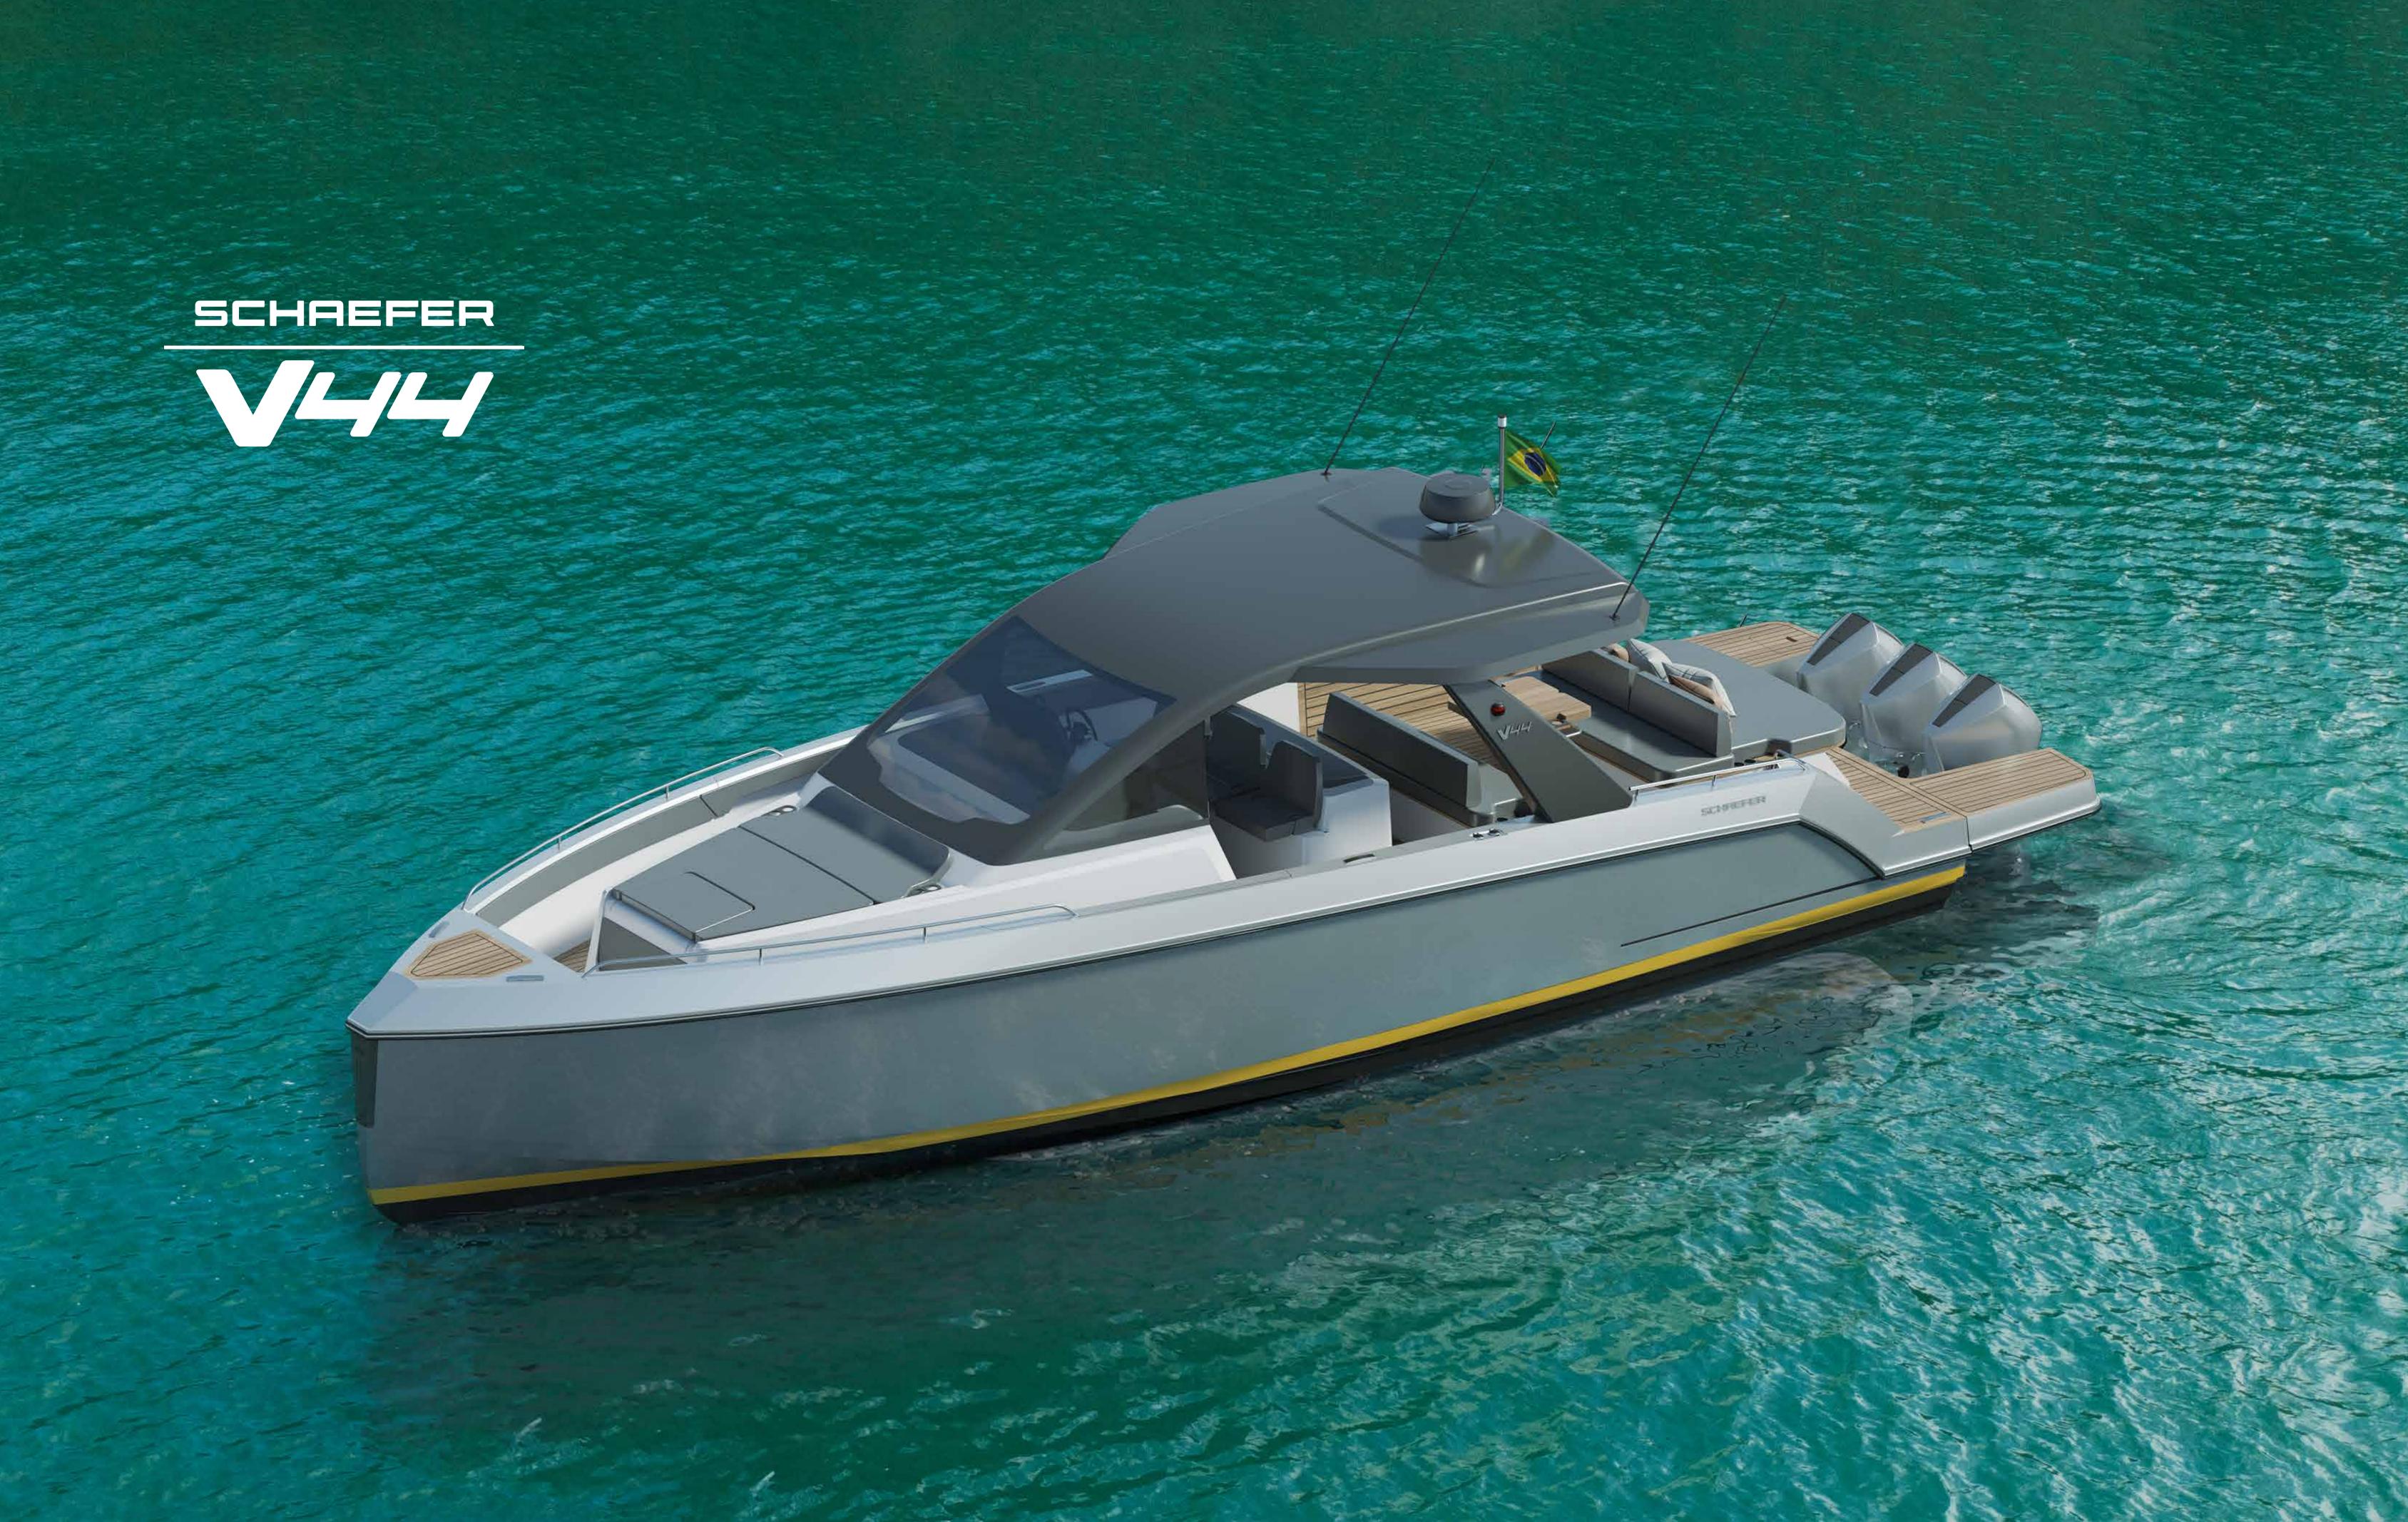

## AN INDUSTRY LEADER

Schaefer Yachts is an industry leader in the design and construction of performance yachts between 30 and 83 feet. Boasting one of the biggest and most technologically advanced shipyards in South America, Schaefer Yachts has been transforming the marine industry for over 30 years. More than three thousand boats have been delivered worldwide. The shipyard has earned an exceptional reputation for setting high quality manufacturing standards with our proprietary and highly advanced production process. The shipyard's cutting-edge technology and eagle eye for details guarantee a vast range of vessels made with extreme precision. Schaefer Yachts is proud to be a shipyard that attends to the most demanding markets in the world.

DECK TOP VIEW

DECK TOP VIEW - OPEN PLATFORMS

DECK TOP VIEW - OPEN PLATFORMS AND OUTBOARDS

INTERIOR TOP VIEW - SOFA

INTERIOR TOP VIEW - BED

Loa 13,61 m (44,8 ft)

Beam **4,17 m (13,8 ft)** 

Draught **0,72 m (29 in)** 

Displacement 8.700 kg (19,200 lb)

Deadrise 20°

Fresh water 275 L (70 gal)

Fuel 1 650 L (435 gal)

Passenger (day) 14

Passenger (night) 4

Designer Marcio Schaefer

V33 - 303 - 365 - 375 - 400 - 510