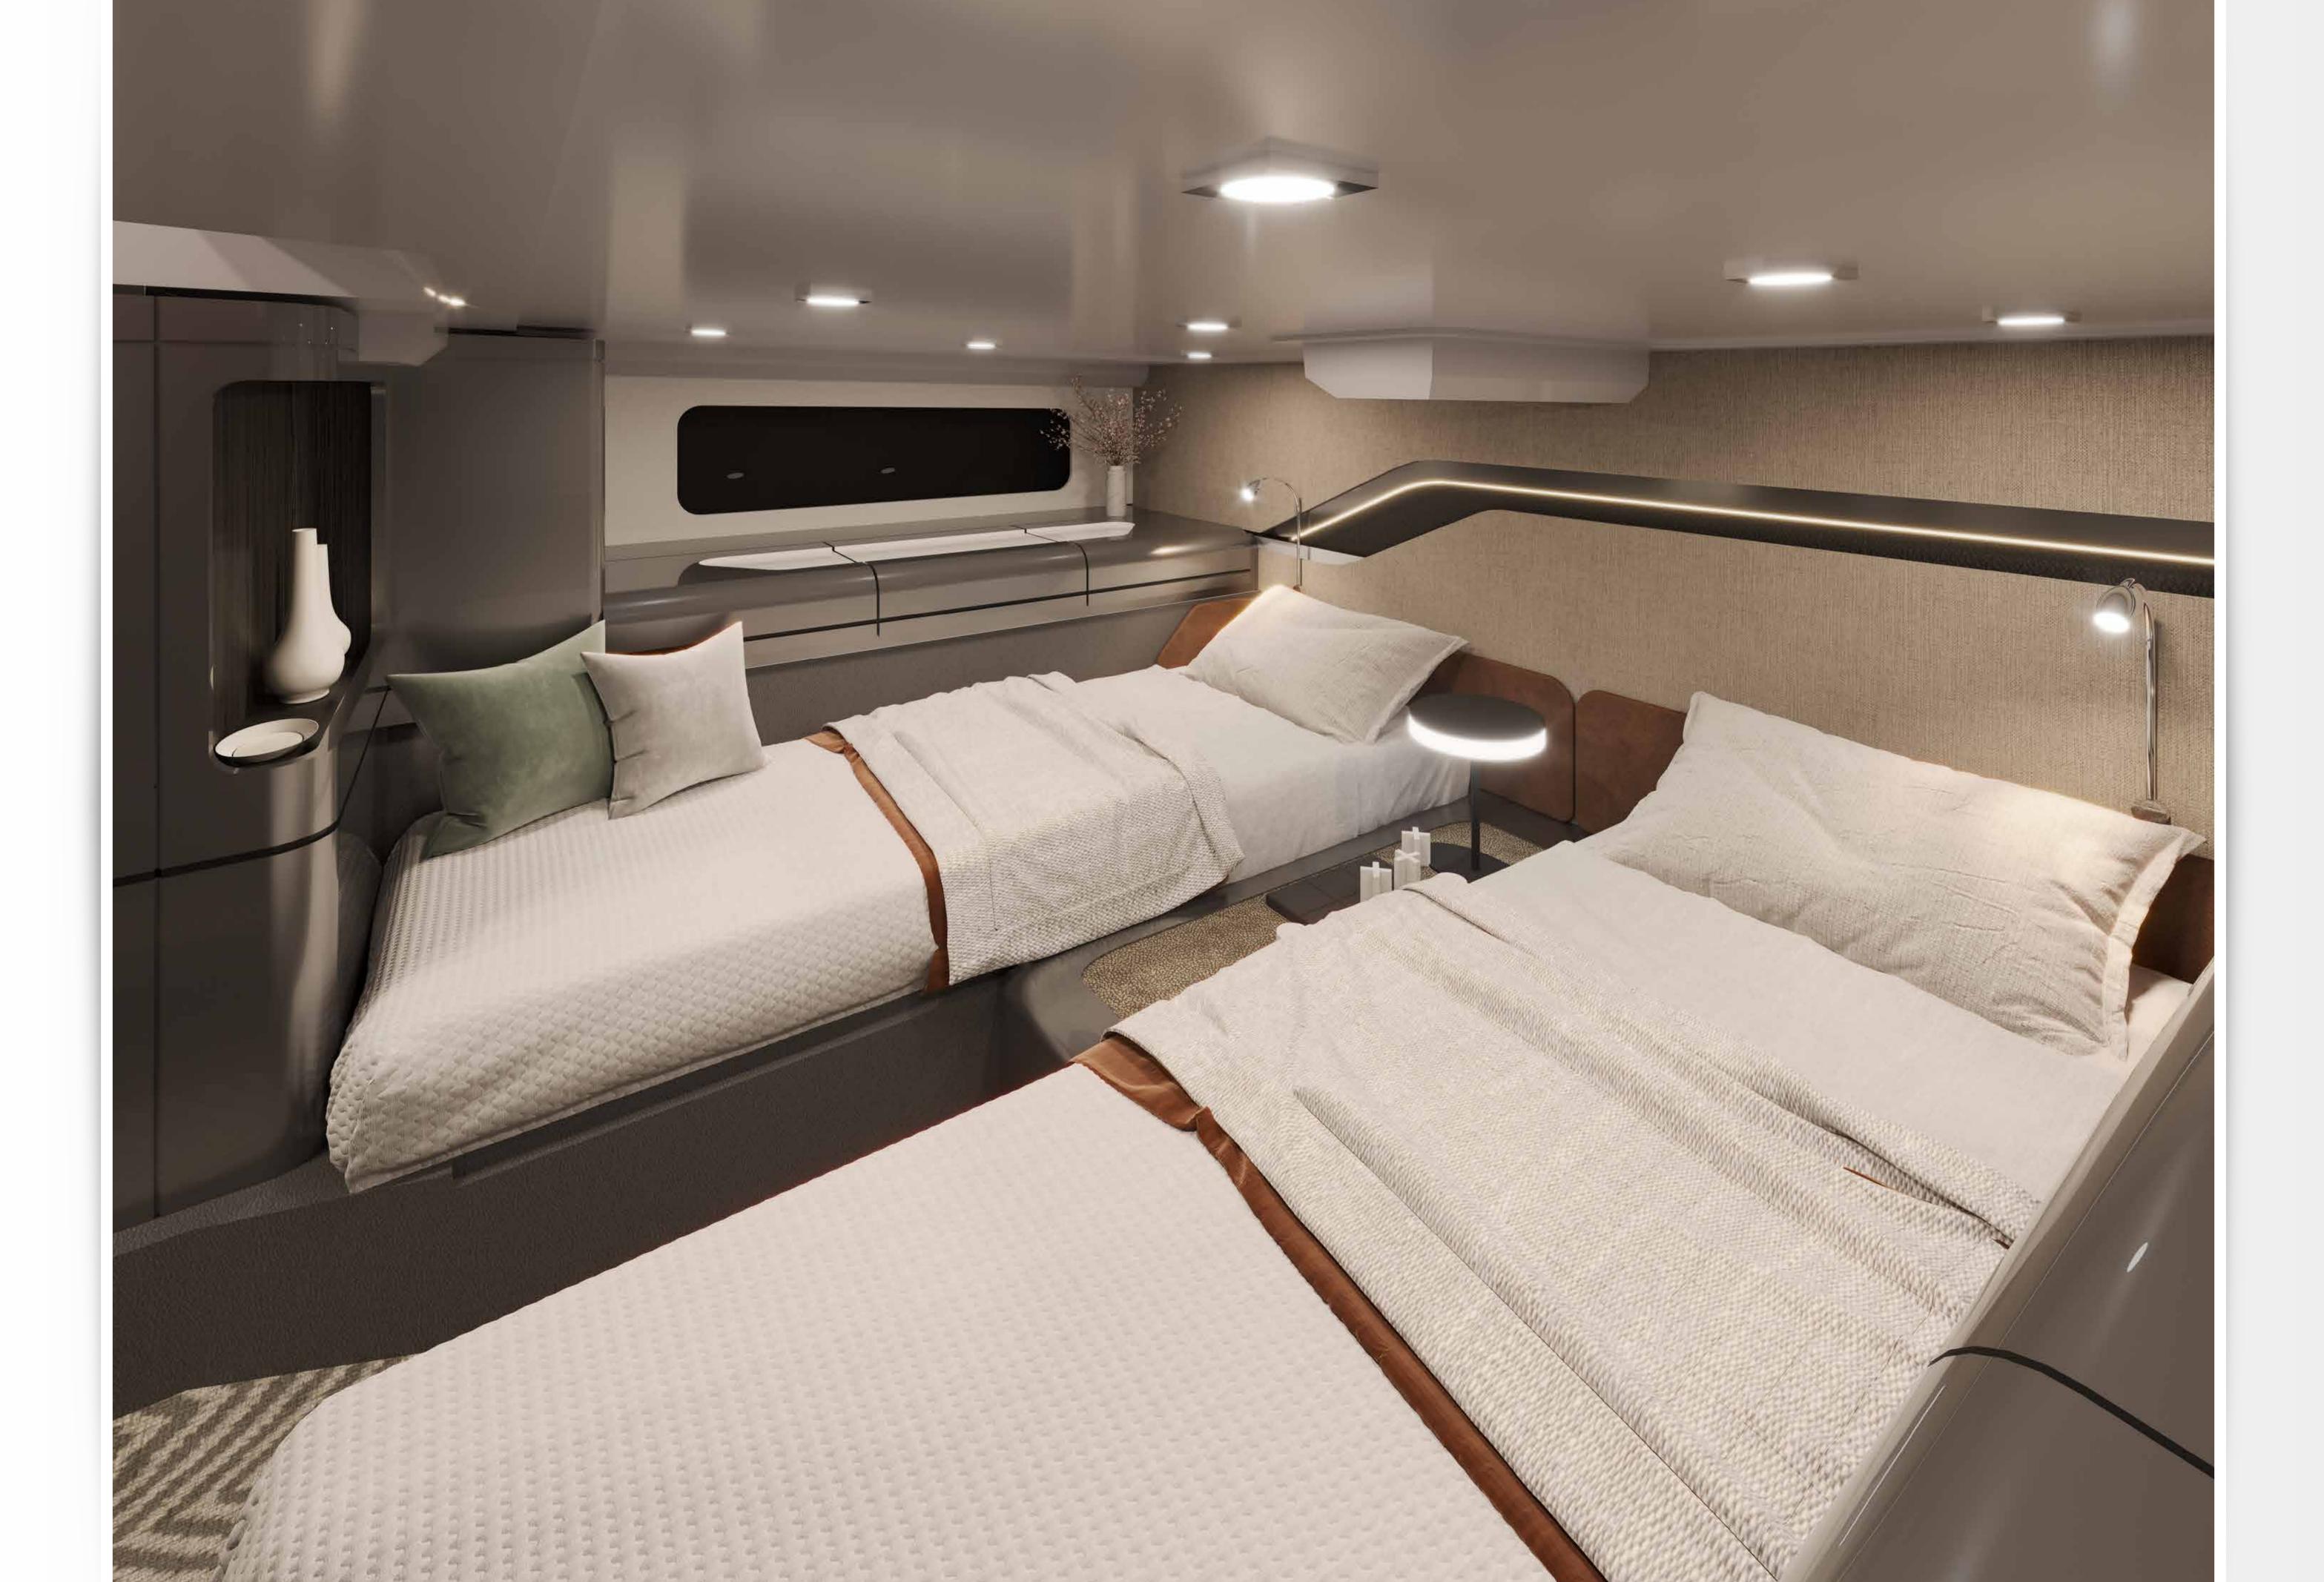

DECK TOP VIEW

DECK TOP VIEW - OPEN PLATFORMS

DECK TOP VIEW - OPEN PLATFORMS AND OUTBOARDS

INTERIOR TOP VIEW - SOFA

INTERIOR TOP VIEW - BED

Loa 13,61 m (44,8 ft)

Beam **4,17 m (13,8 ft)** 

Draught **0,72 m (29 in)** 