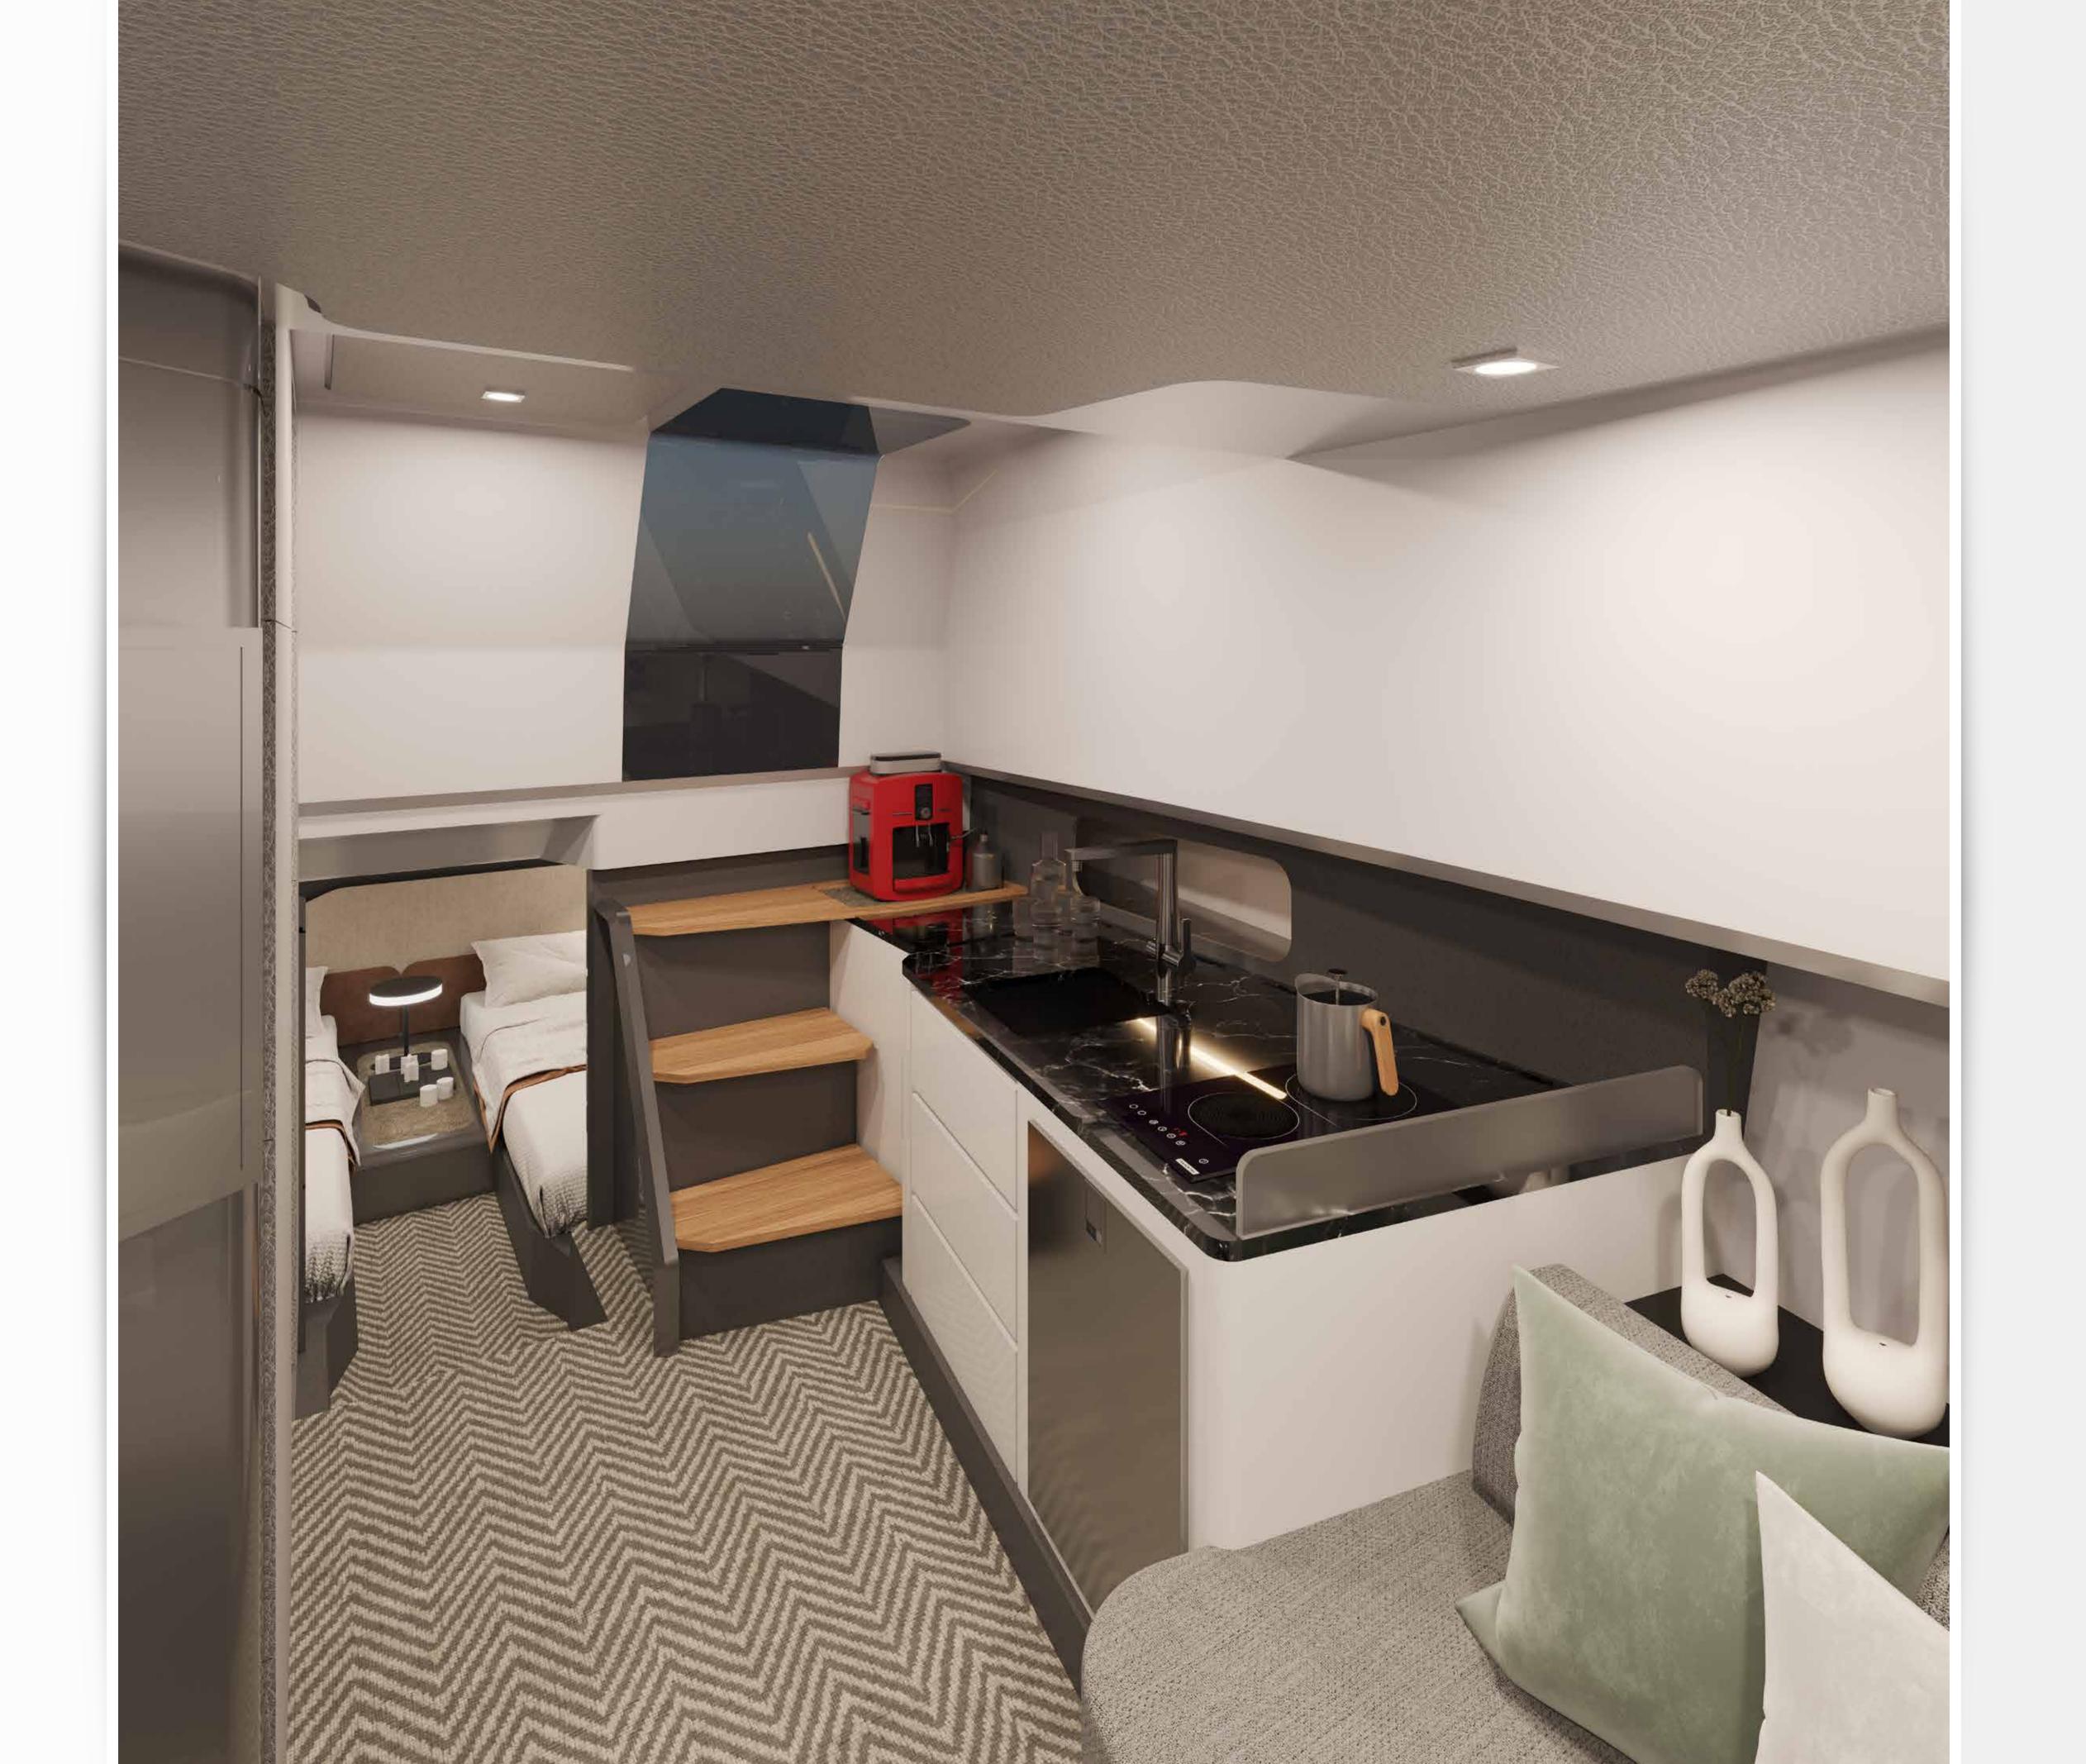

DECK TOP VIEW

DECK TOP VIEW - OPEN PLATFORMS

DECK TOP VIEW - OPEN PLATFORMS AND OUTBOARDS

INTERIOR TOP VIEW - SOFA

INTERIOR TOP VIEW - BED

Loa 13,61 m (44,8 ft)

Beam **4,17 m (13,8 ft)** 

Draught **0,72 m (29 in)** 