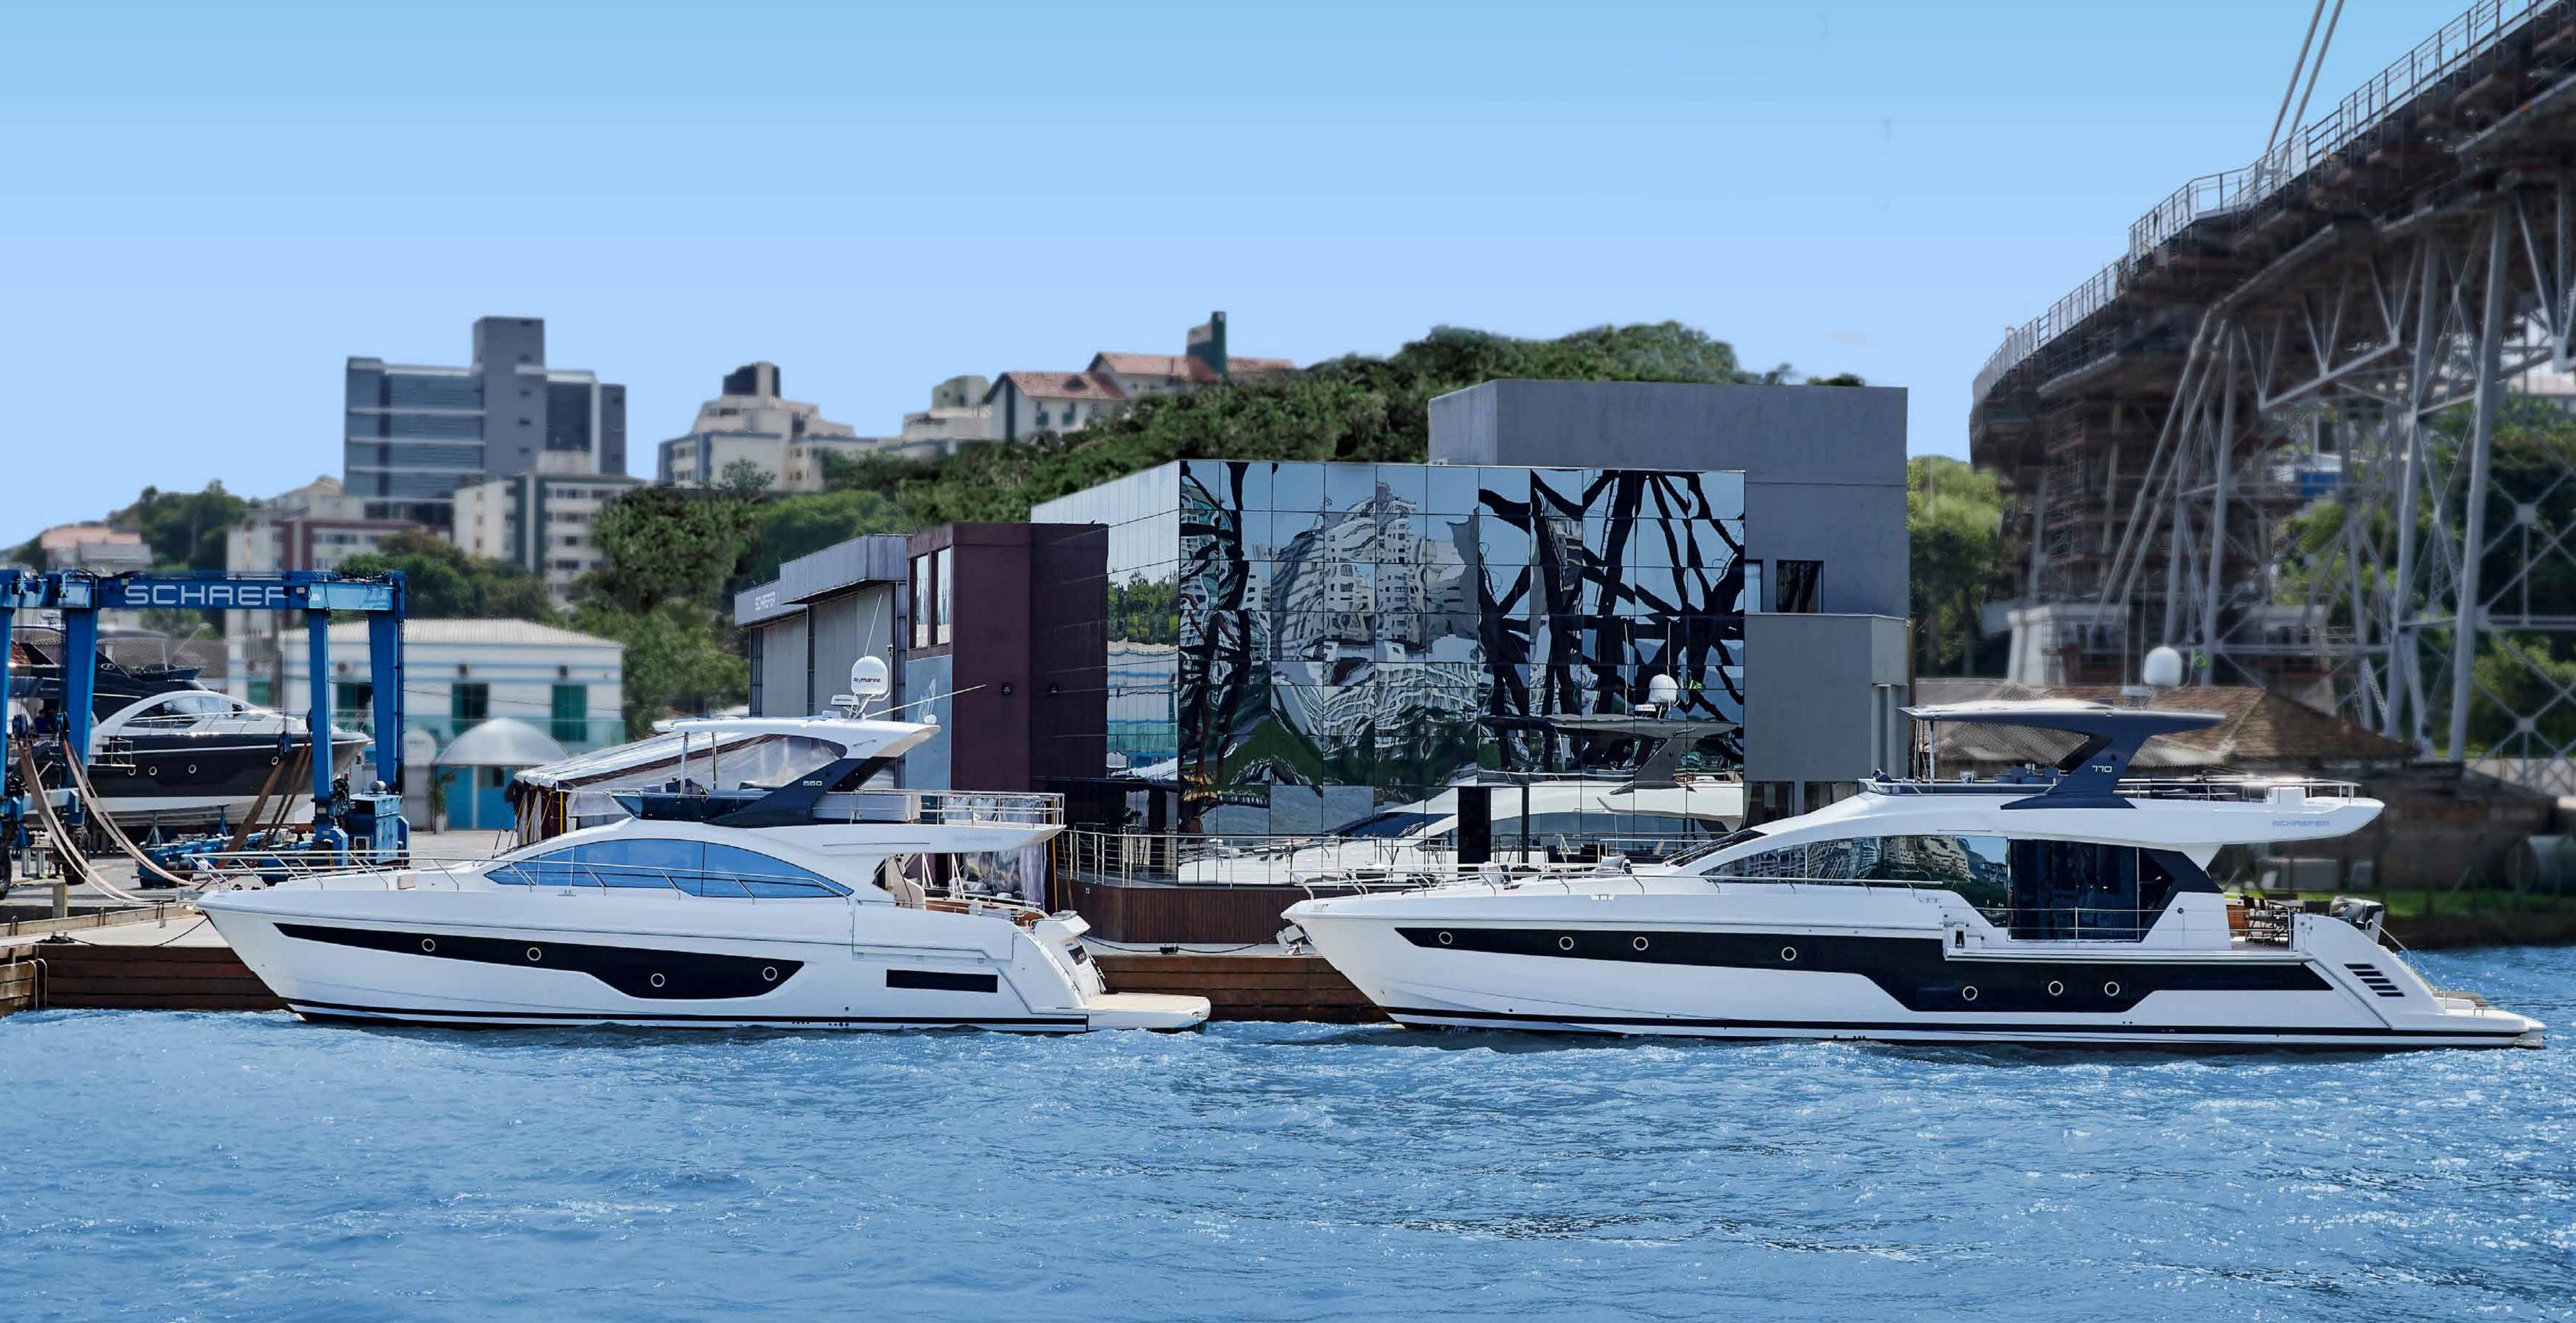

## AN INDUSTRY LEADER

Schaefer Yachts is an industry leader in the design and construction of performance yachts between 30 and 83 feet. Boasting one of the biggest and most technologically advanced shipyards in South America, Schaefer Yachts has been transforming the marine industry for over 30 years. More than three thousand boats have been delivered worldwide. The shipyard has earned an exceptional reputation for setting high quality manufacturing standards with our proprietary and highly advanced production process. The shipyard's cutting-edge technology and eagle eye for details guarantee a vast range of vessels made with extreme precision. Schaefer Yachts is proud to be a shipyard that attends to the most demanding markets in the world.