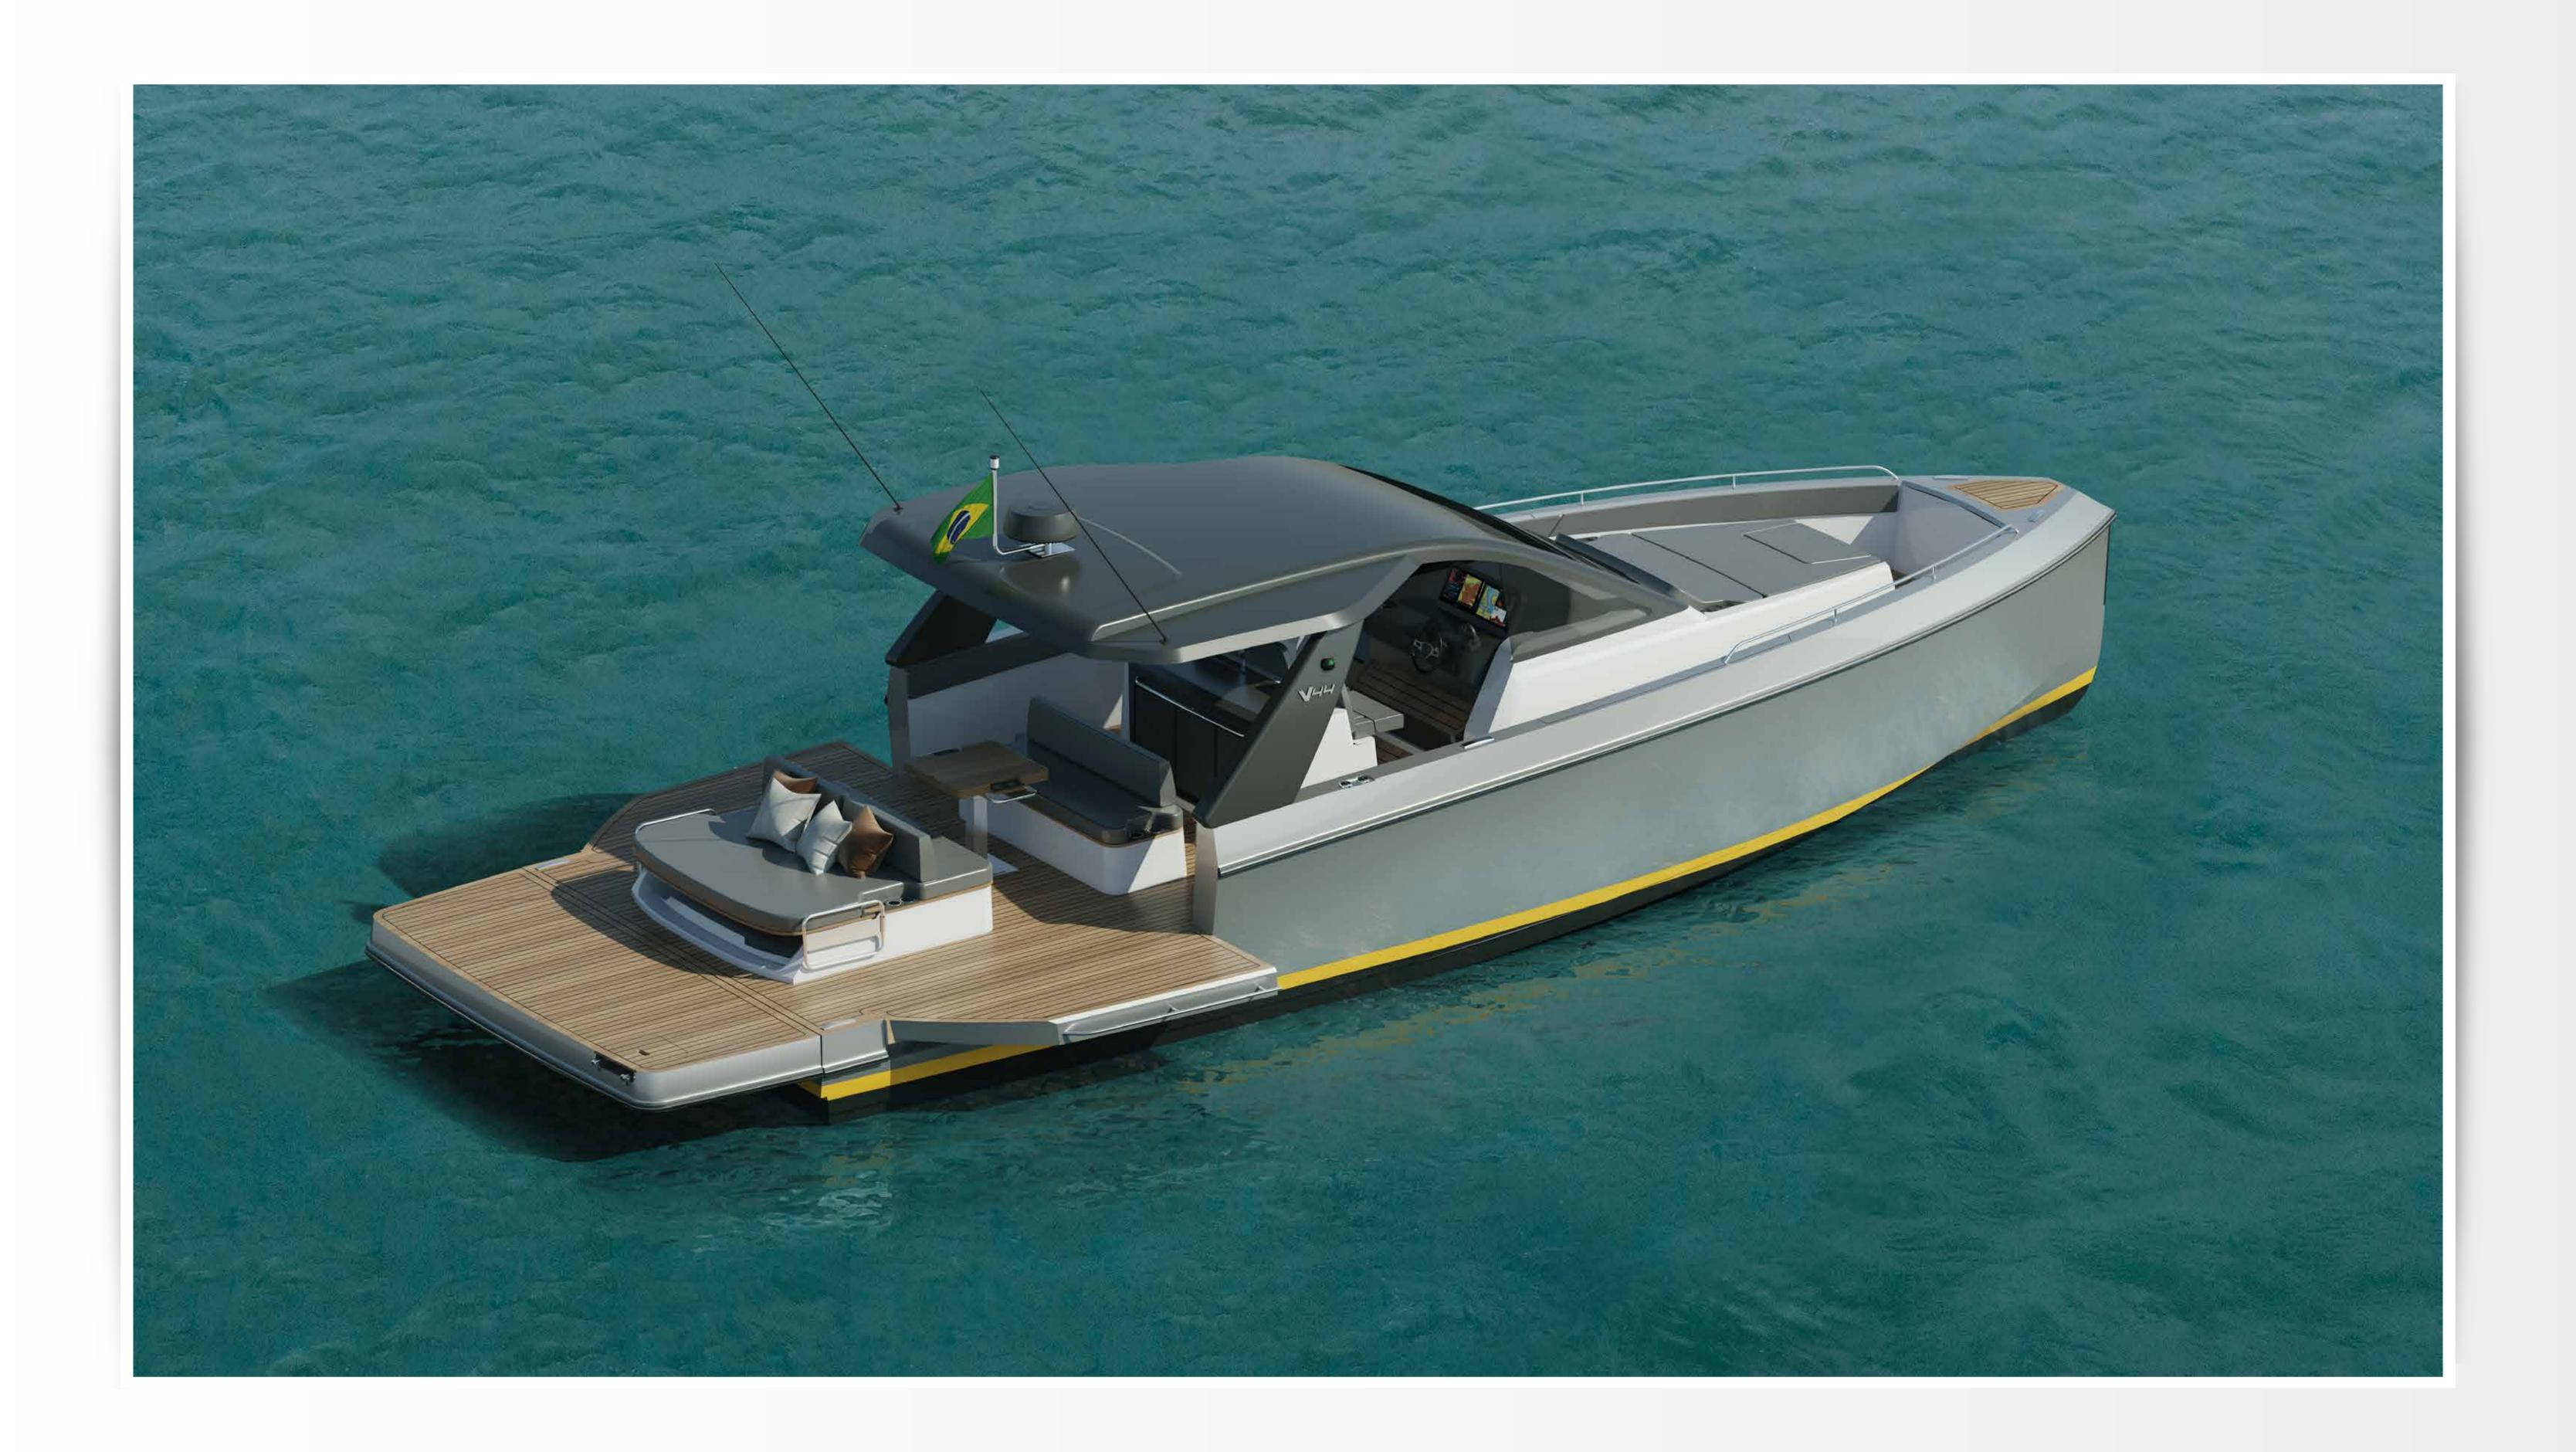

DECK TOP VIEW

DECK TOP VIEW - OPEN PLATFORMS

DECK TOP VIEW - OPEN PLATFORMS AND OUTBOARDS

INTERIOR TOP VIEW - SOFA

INTERIOR TOP VIEW - BED

Loa 13,61 m (44,8 ft)

Beam **4,17 m (13,8 ft)** 

Draught **0,72 m (29 in)** 

Displacement 8.700 kg (19,200 lb)

Deadrise 20°

Fresh water 275 L (70 gal)

Fuel 1 650 L (435 gal)

Passenger (day) 14

Passenger (night) 4

Designer Marcio Schaefer

V33 - 303 - 365 - 375 - 400 - 510