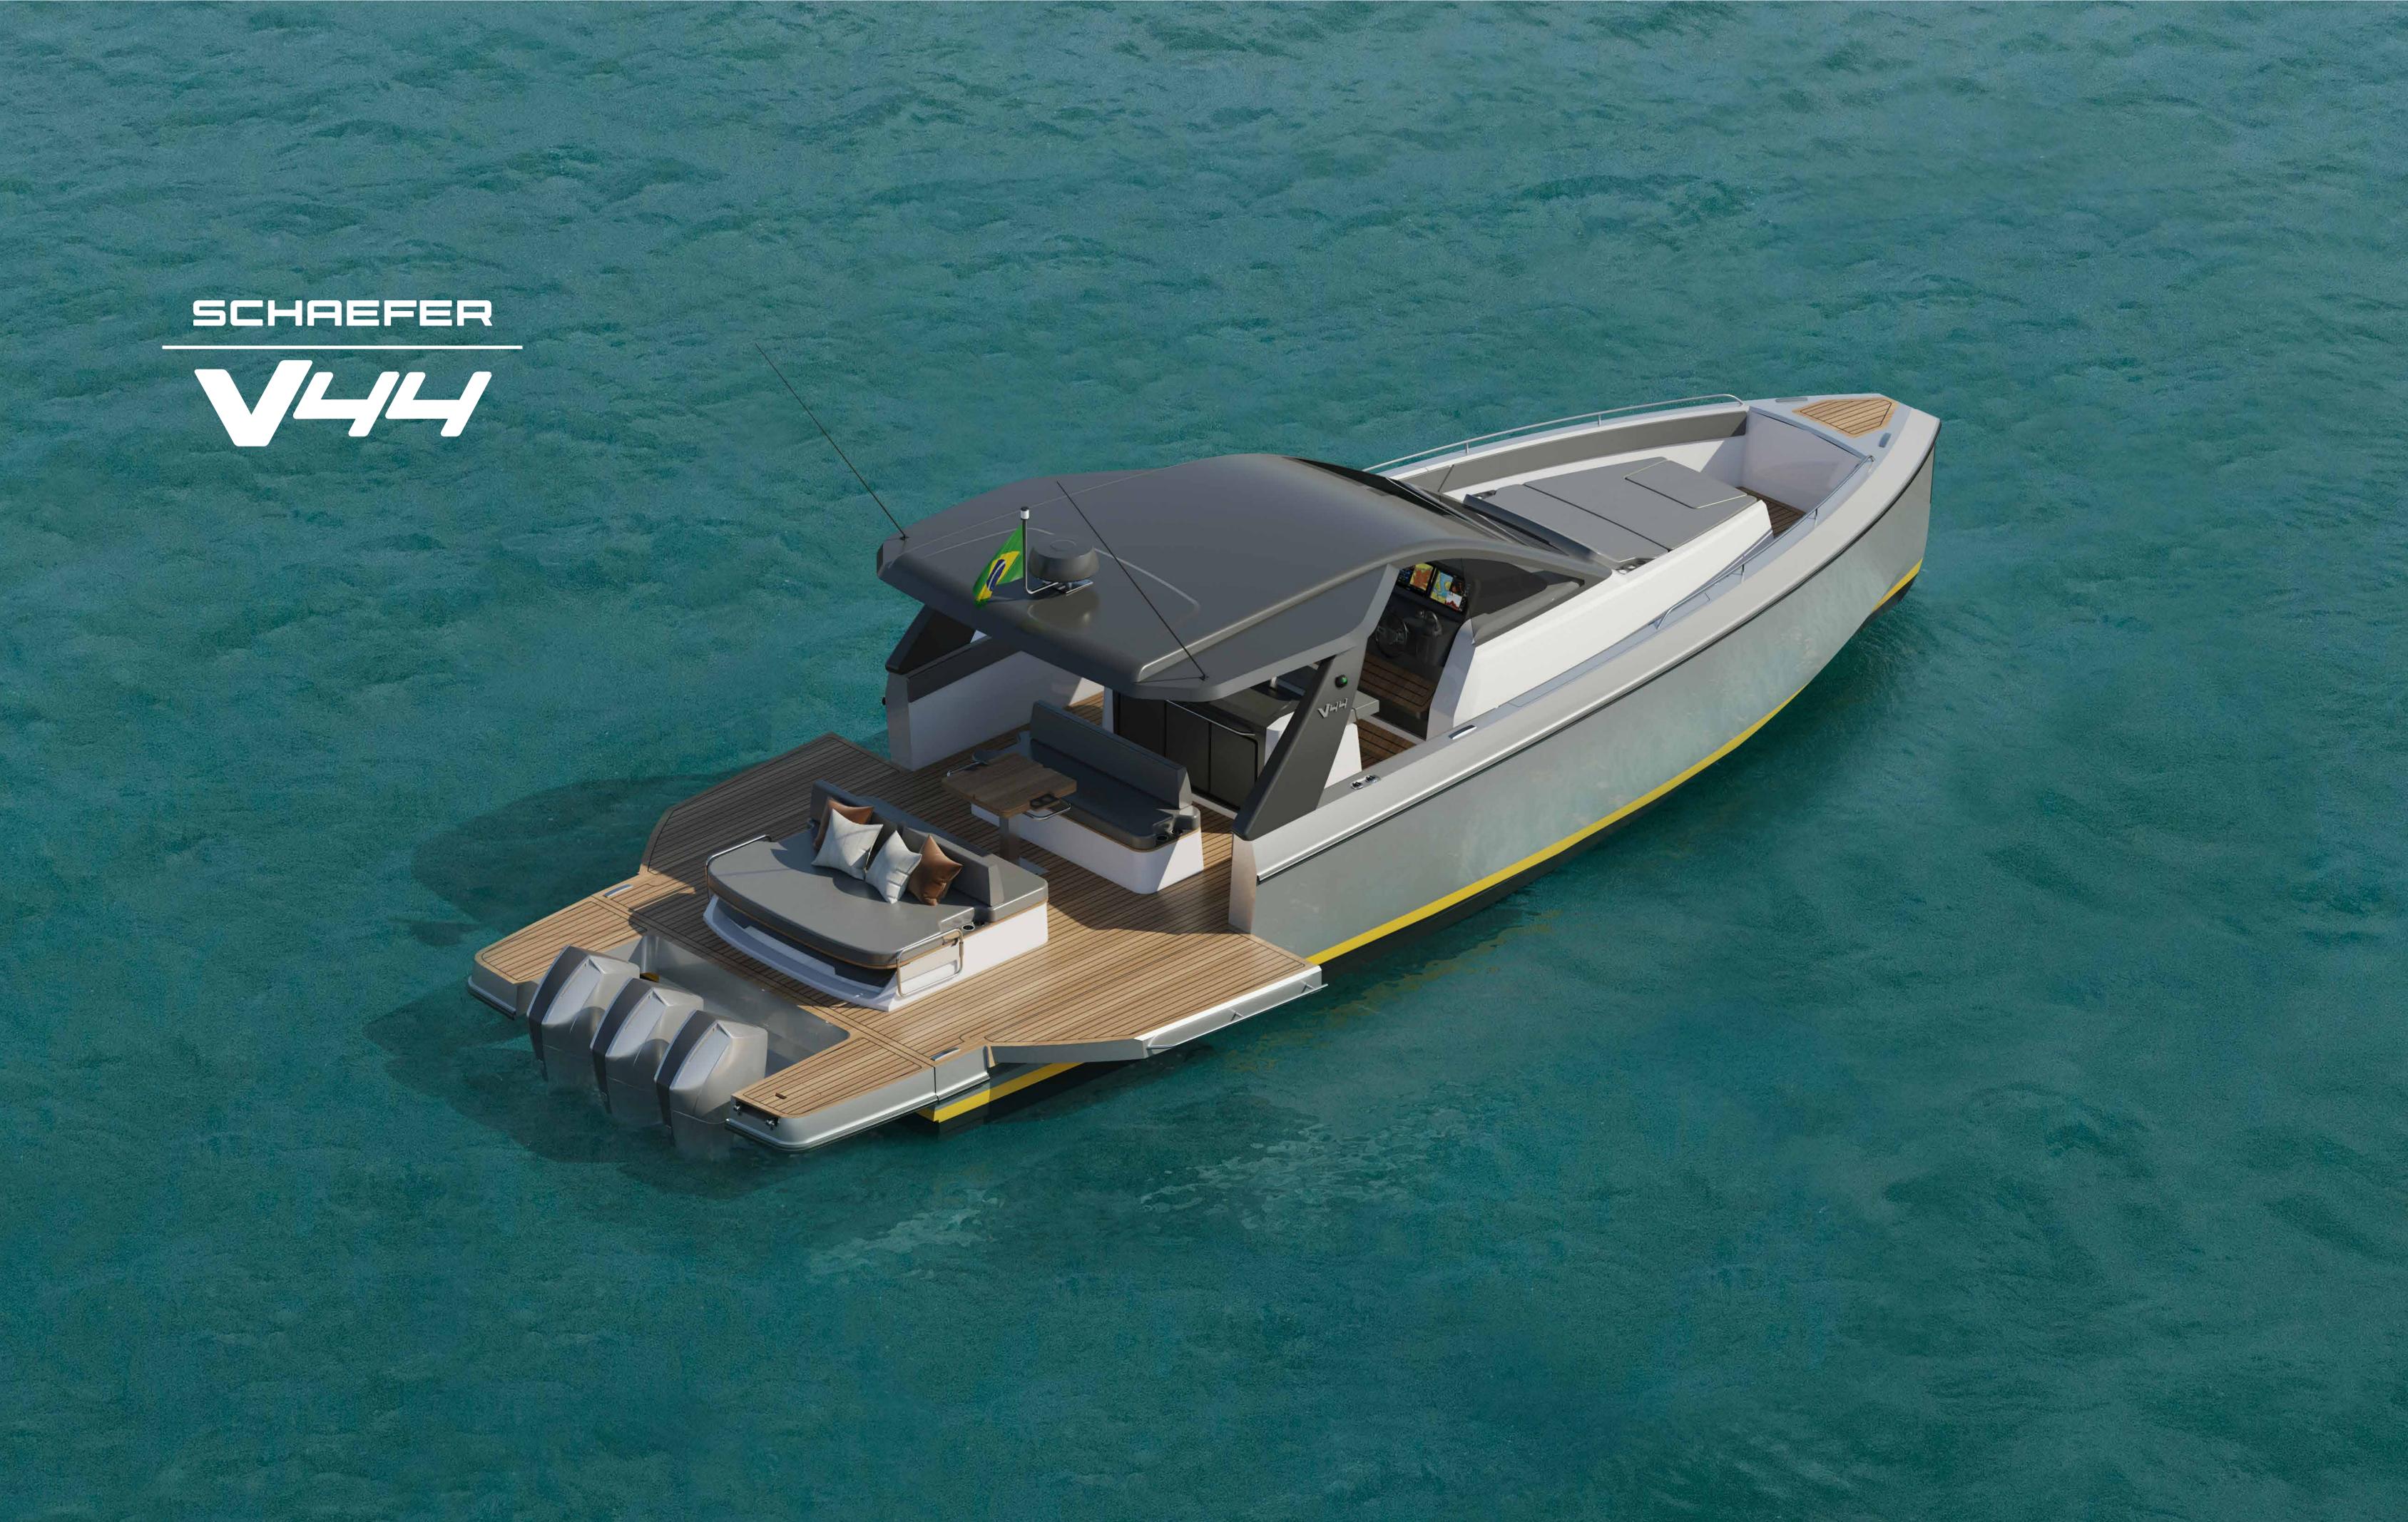

DECK TOP VIEW

DECK TOP VIEW - OPEN PLATFORMS

DECK TOP VIEW - OPEN PLATFORMS AND OUTBOARDS

INTERIOR TOP VIEW - SOFA

INTERIOR TOP VIEW - BED

Loa 13,61 m (44,8 ft)

Beam **4,17 m (13,8 ft)** 

Draught **0,72 m (29 in)** 

Displacement 8.700 kg (19,200 lb)

Deadrise 20°

Fresh water 275 L (70 gal)

Fuel 1 650 L (435 gal)

Passenger (day) 14

Passenger (night) 4

Designer Marcio Schaefer

V33 - 303 - 365 - 375 - 400 - 510