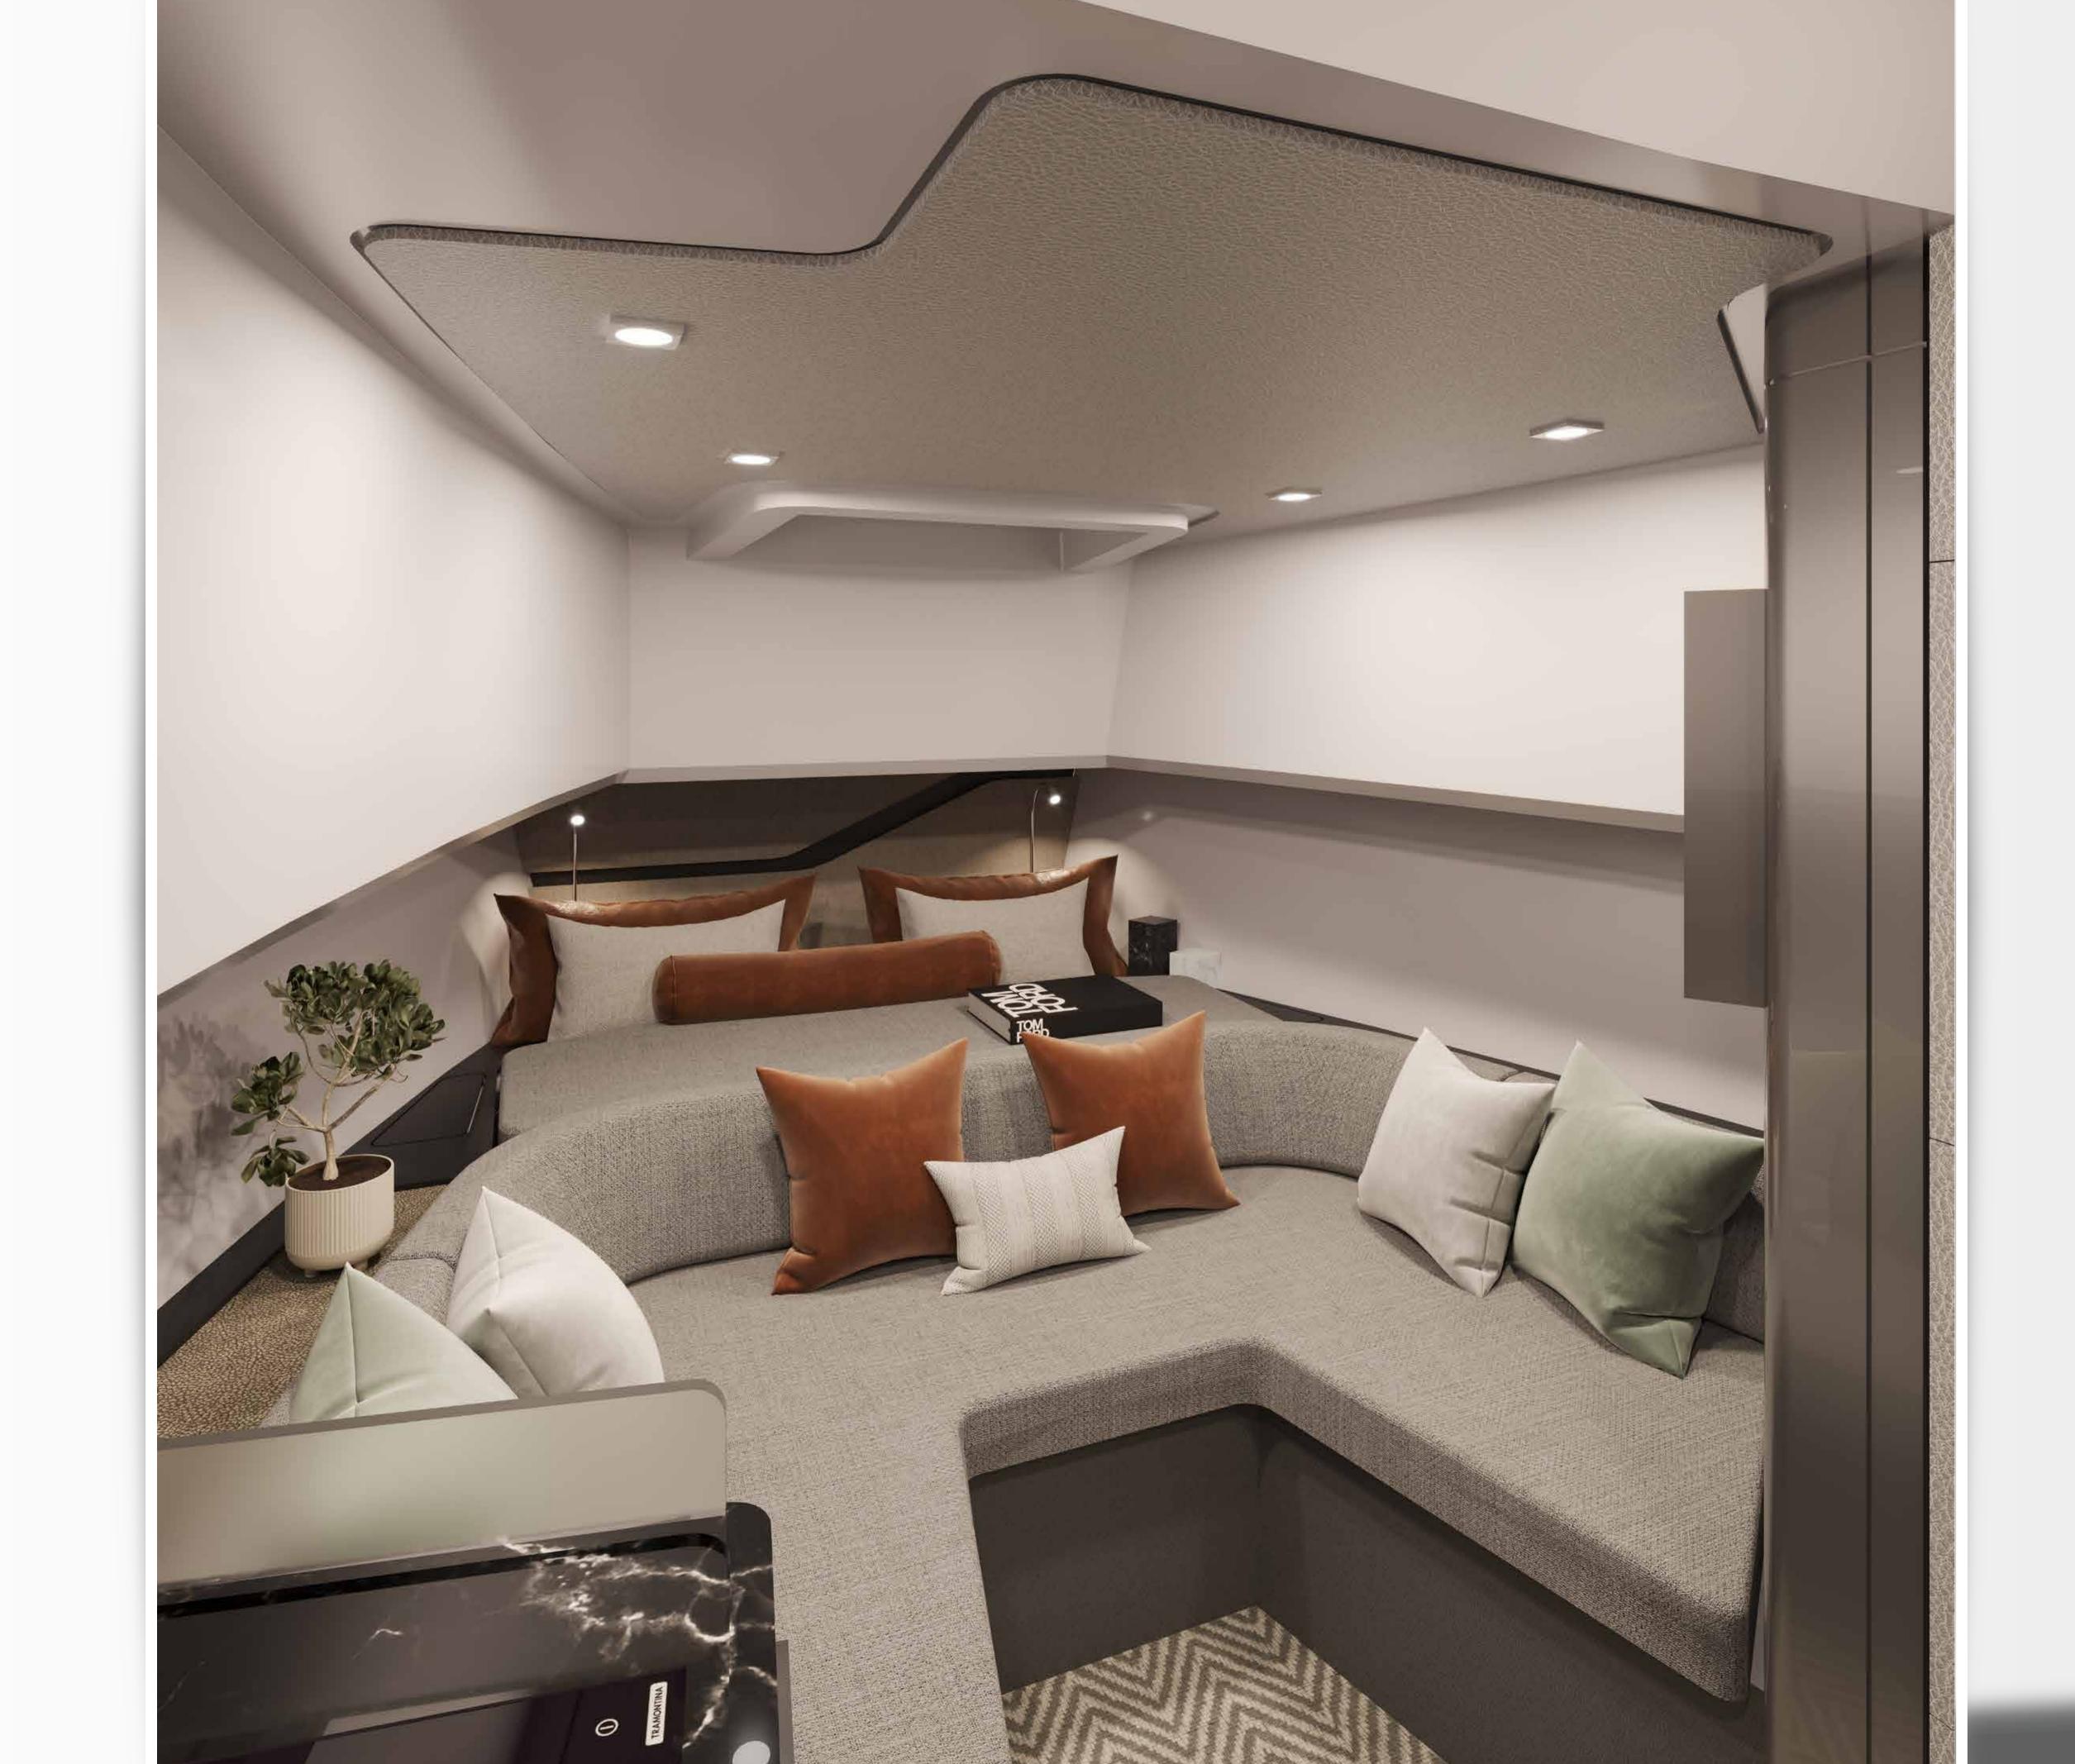

DECK TOP VIEW

DECK TOP VIEW - OPEN PLATFORMS

DECK TOP VIEW - OPEN PLATFORMS AND OUTBOARDS

INTERIOR TOP VIEW - SOFA

INTERIOR TOP VIEW - BED

Loa 13,61 m (44,8 ft)

Beam **4,17 m (13,8 ft)** 

Draught **0,72 m (29 in)** 