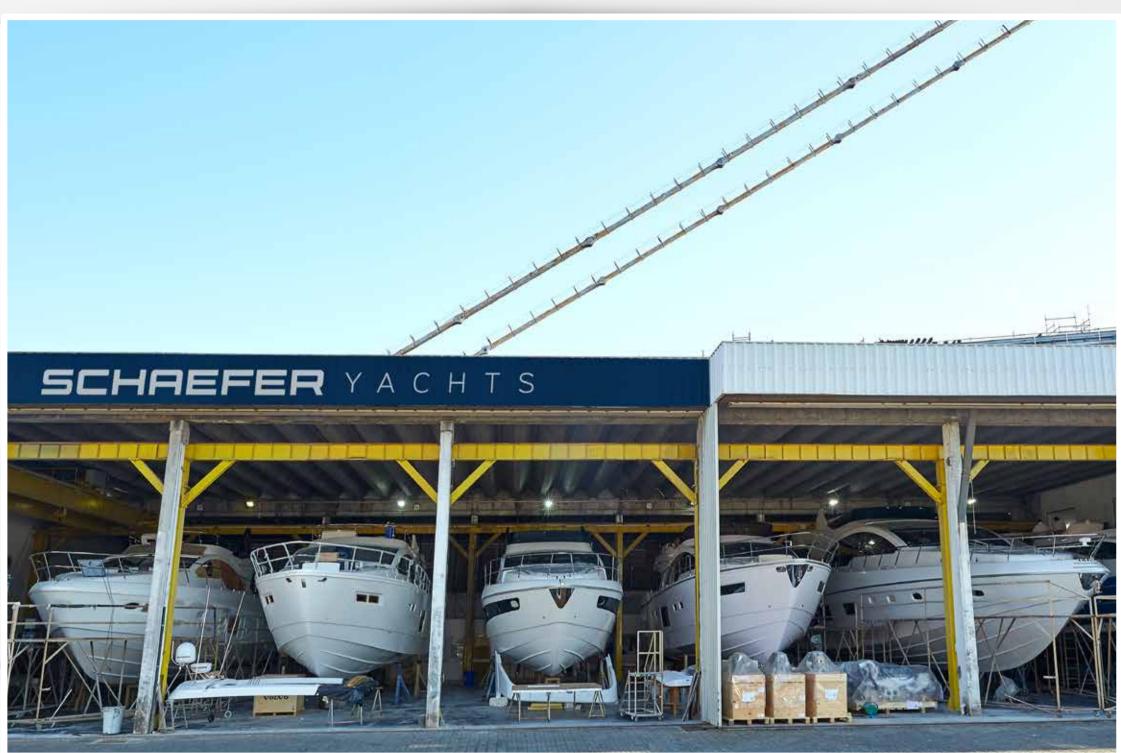

## AN INDUSTRY LEADER

Schaefer Yachts is an industry leader in the design and construction of performance yachts between 30 and 83 feet. Boasting one of the biggest and most technologically advanced shipyards in South America, Schaefer Yachts has been transforming the marine industry for over 30 years. More than three thousand boats have been delivered worldwide. The shipyard has earned an exceptional reputation for setting high quality manufacturing standards with our proprietary and highly advanced production process. The shipyard's cutting-edge technology and eagle eye for details guarantee a vast range of vessels made with extreme precision. Schaefer Yachts is proud to be a shipyard that attends to the most demanding markets in the world.