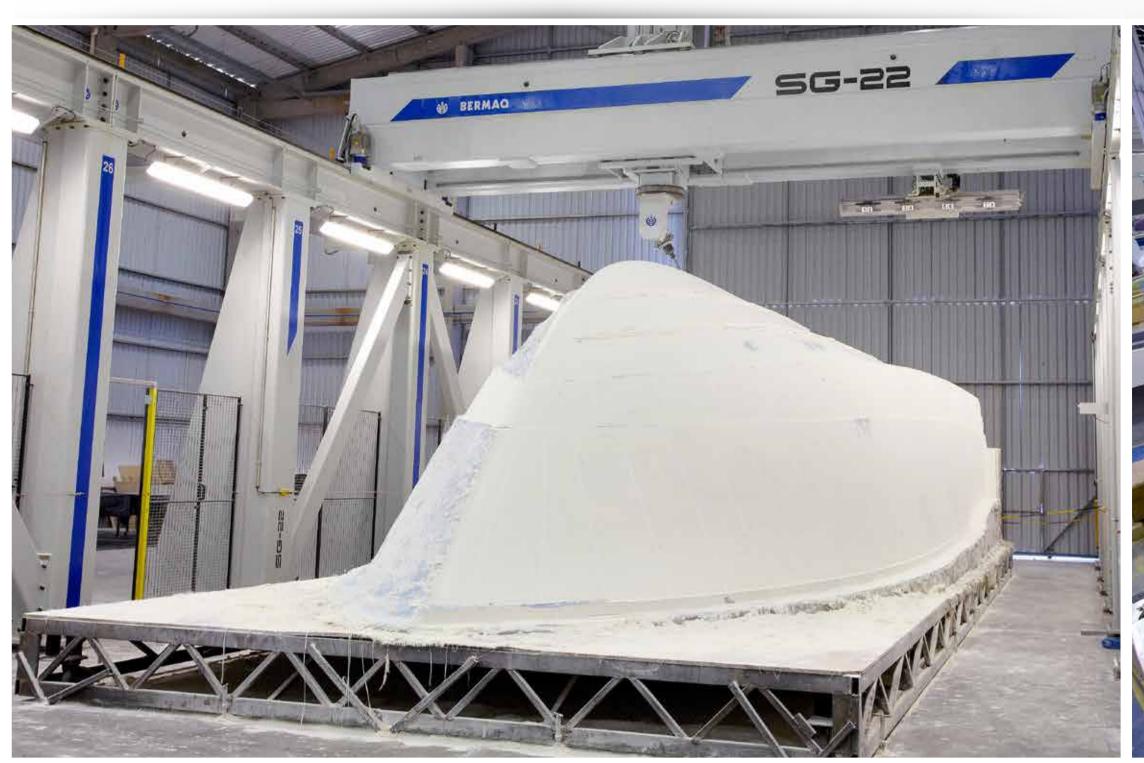

## AN INDUSTRY LEADER

Schaefer Yachts is an industry leader in the design and construction of performance yachts between 30 and 83 feet. Boasting one of the biggest and most technologically advanced shipyards in South America, Schaefer Yachts has been transforming the marine industry for over 30 years. More than three thousand boats have been delivered worldwide. The shipyard has earned an exceptional reputation for setting high quality manufacturing standards with our proprietary and highly advanced production process. The shipyard's cutting-edge technology and eagle eye for details guarantee a vast range of vessels made with extreme precision. Schaefer Yachts is proud to be a shipyard that attends to the most demanding markets in the world.