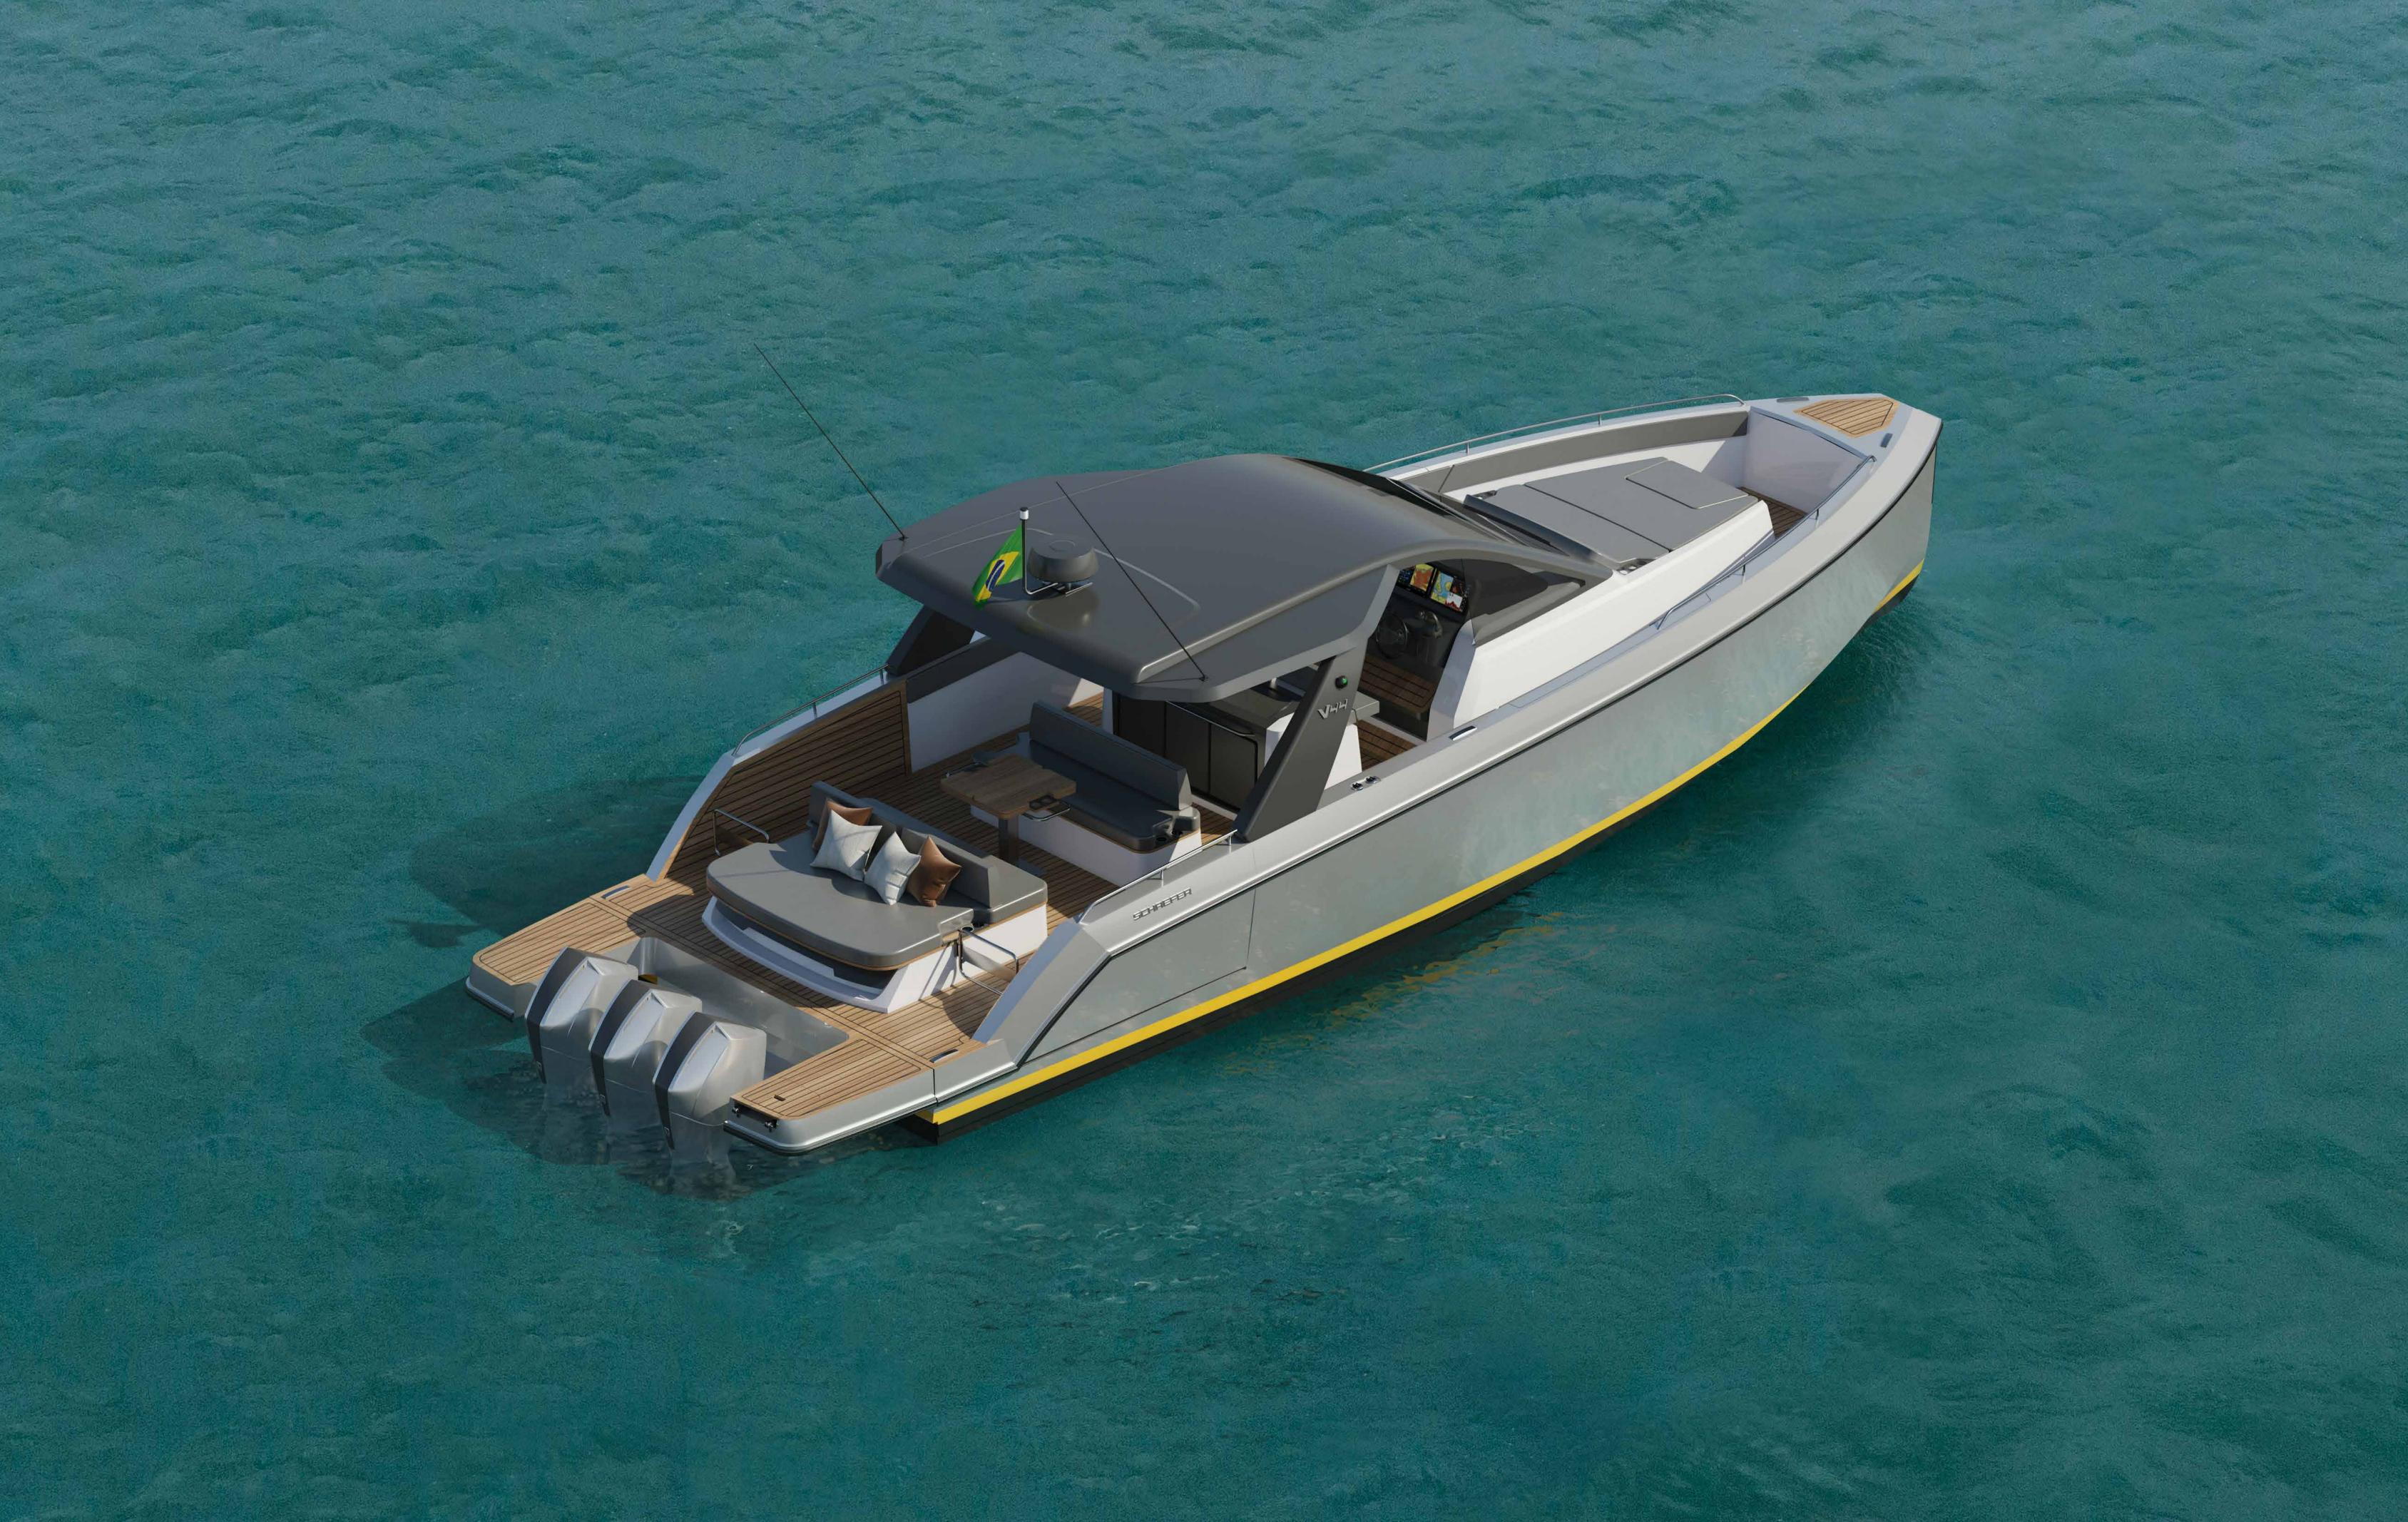

DECK TOP VIEW

DECK TOP VIEW - OPEN PLATFORMS

DECK TOP VIEW - OPEN PLATFORMS AND OUTBOARDS

INTERIOR TOP VIEW - SOFA

INTERIOR TOP VIEW - BED

Loa 13,61 m (44,8 ft)

Beam **4,17 m (13,8 ft)** 

Draught **0,72 m (29 in)** 

Displacement 8.700 kg (19,200 lb)

Deadrise 20°

Fresh water 275 L (70 gal)

Fuel 1 650 L (435 gal)

Passenger (day) 14

Passenger (night) 4

Designer Marcio Schaefer

V33 - 303 - 365 - 375 - 400 - 510