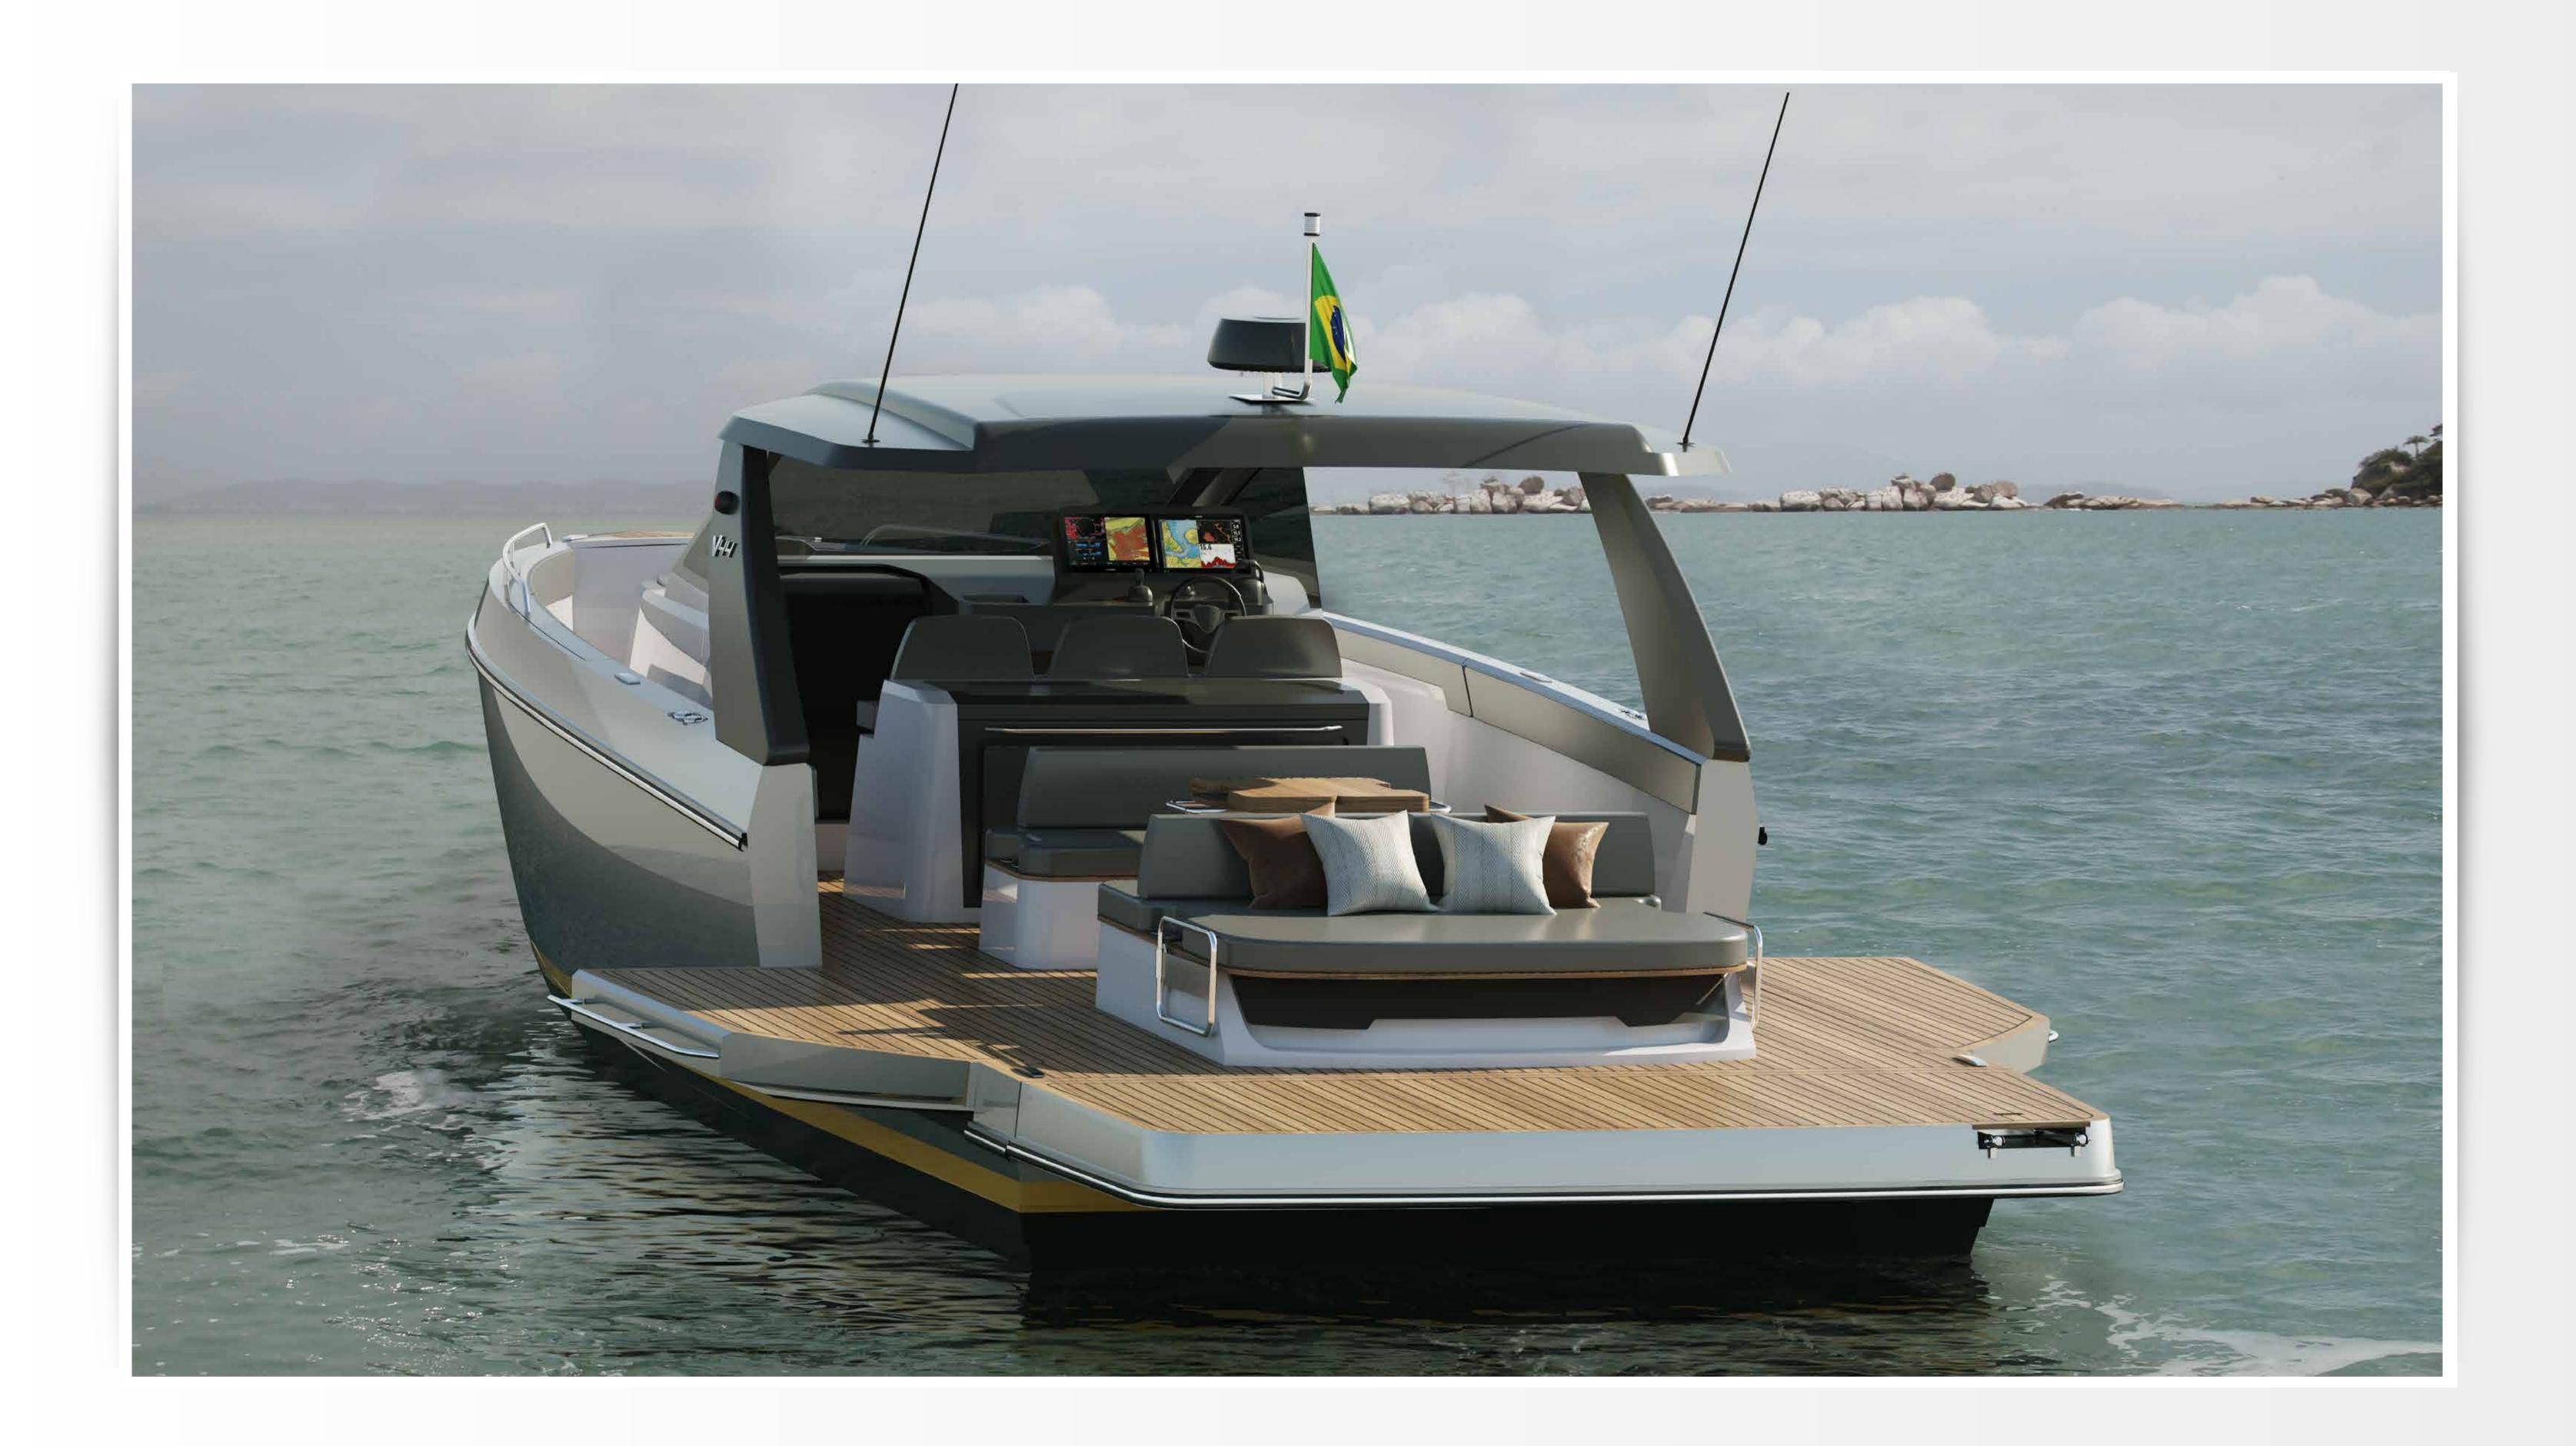

DECK TOP VIEW

DECK TOP VIEW - OPEN PLATFORMS

DECK TOP VIEW - OPEN PLATFORMS AND OUTBOARDS

INTERIOR TOP VIEW - SOFA

INTERIOR TOP VIEW - BED

Loa 13,61 m (44,8 ft)

Beam **4,17 m (13,8 ft)** 

Draught **0,72 m (29 in)** 

Displacement 8.700 kg (19,200 lb)

Deadrise 20°

Fresh water 275 L (70 gal)

Fuel 1 650 L (435 gal)

Passenger (day) 14

Passenger (night) 4

Designer Marcio Schaefer

V33 - 303 - 365 - 375 - 400 - 510