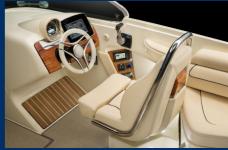

## **Extra options**

Fountain blue metallic yachtpaint with Midnight blue stripe

Almond cream interior cockpit

Bimini top Navy blue

Bowtruster factory installed

Synthetic teak, covering-boards, swimplatform, accents

Multifuction electronics display 9" Garmin

Stainless steel anchor with electr. windlass

Refrigerator drawer

Cockpit galley with sink and second refrigerator

Teak table

Battery charger 220volt with shore-power cable