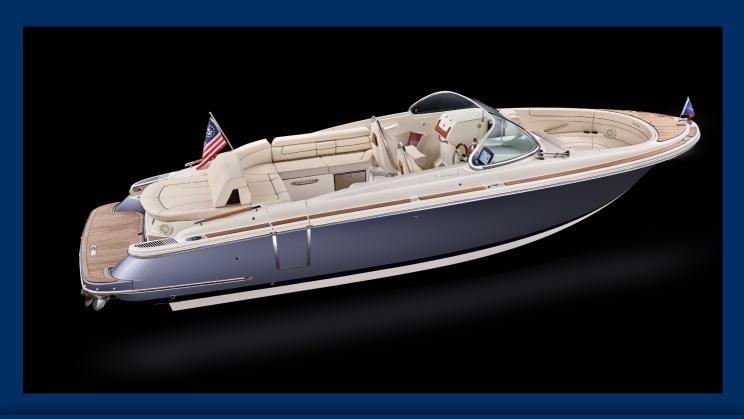

## Launch 28GT

Carpet Woven seagrass in color Pebble

**Fenderclips** 

Cockpit & bow cover Navy blue

Length: 8.72m | Beam: 2.59m | Weight: 2950kg