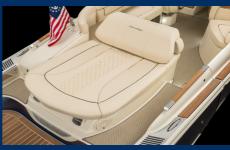

## **Extra options**

Fountain blue metallic yachtpaint with Midnight blue stripe

Almond cream interior cockpit

Bimini top Navy blue

Bowtruster factory installed

Synthetic teak, covering-boards, swimplatform, accents

Carpet Woven seagrass in color Pebble

**Fenderclips** 

Cockpit & bow cover Navy blue

Length: 8.72m | Beam: 2.59m | Weight: 2950kg