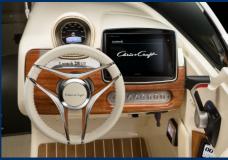

Multifuction electronics display 9" Garmin

Stainless steel anchor with electr. windlass

Refrigerator drawer

Cockpit galley with sink and second refrigerator

Teak table

Battery charger 220volt with shore-power cable